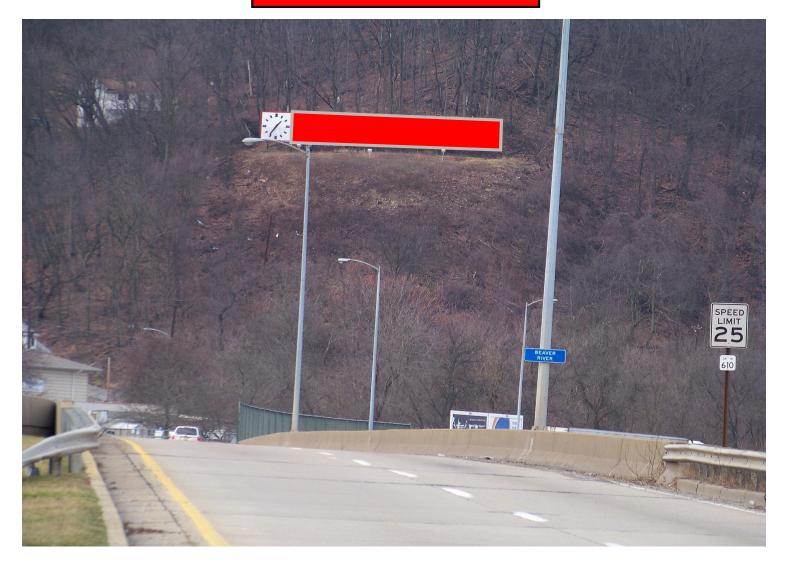

## **CREST ADVERTISING**

This billboard has the best location in Beaver County. Anyone from Rt. 18, Rt. 65 or New Brighton looking toward Beaver Falls can see this board.

| SIGN IDENTIFICATION:                     | PA-089-BVR                                 |
|------------------------------------------|--------------------------------------------|
| MEDIA:                                   | Large poster                               |
| MARKET:                                  | Beaver County                              |
| LOCATION: Ross H                         | Hill Rd. N/O Bridge St., Beaver Falls, Pa. |
| TRAVELING / READ:                        | North / Forward                            |
| SIZE:                                    | 12' X 90'                                  |
| ILLUMINATED:                             | YES                                        |
| DEC:                                     | 8014                                       |
| TOTAL WEEKLY EOI:                        |                                            |
| LAT / LON:                               | 40.7433751, -80.3233381                    |
| 4-WEEK RATE:                             | Call for pricing                           |
| MISC: Specialty painted board with clock |                                            |