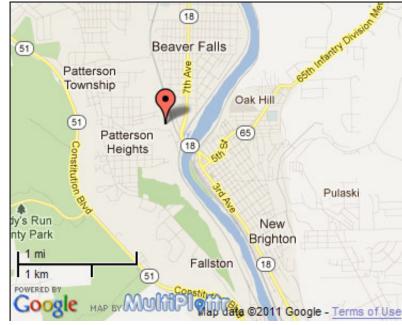

## **CREST ADVERTISING**

This billboard has the best location in Beaver County. Anyone from Rt. 18, Rt. 65 or New Brighton looking toward Beaver Falls can see this board.

| SIGN IDENTIFICATION:                     | PA-089-BVR                                 |
|------------------------------------------|--------------------------------------------|
| MEDIA:                                   | Large poster                               |
| MARKET:                                  | Beaver County                              |
| LOCATION: Ross H                         | Hill Rd. N/O Bridge St., Beaver Falls, Pa. |
| TRAVELING / READ:                        | North / Forward                            |
| SIZE:                                    | 12' X 90'                                  |
| ILLUMINATED:                             | YES                                        |
| DEC:                                     | 8014                                       |
| TOTAL WEEKLY EOI:                        |                                            |
| LAT / LON:                               | 40.7433751, -80.3233381                    |
| 4-WEEK RATE:                             | Call for pricing                           |
| MISC: Specialty painted board with clock |                                            |