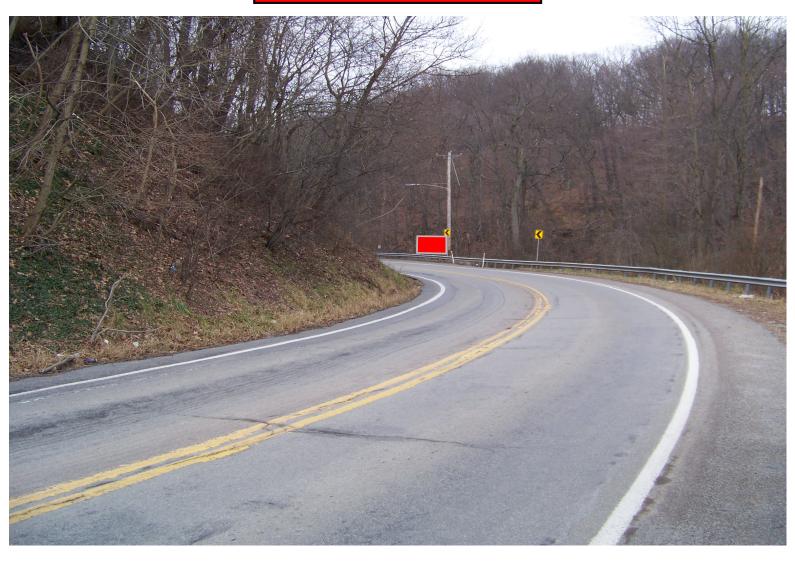

## **CREST ADVERTISING**

This billboard is located on Old Brodhead Road going toward Rt. 18 and the Beaver Valley Mall from Pennsylvania State University.

| SIGN IDENTIFICATION: | PA-086-BVR                            |
|----------------------|---------------------------------------|
| MEDIA:               | 8 sheet junior poster                 |
| MARKET:              | Beaver County                         |
| LOCATION: OIG        | d Brodhead Rd. S/O Rt. 18, Monaca Pa. |
| TRAVELING / READ:    | North / Right                         |
| SIZE:                | 6' X 12'                              |
| ILLUMINATED:         | NO                                    |
| DEC:                 | 3996                                  |
| TOTAL WEEKLY EOI:    |                                       |
| LAT / LON:           | 40.6820438, -80.2893287               |
| 4-WEEK RATE:         |                                       |
| MISC:                |                                       |