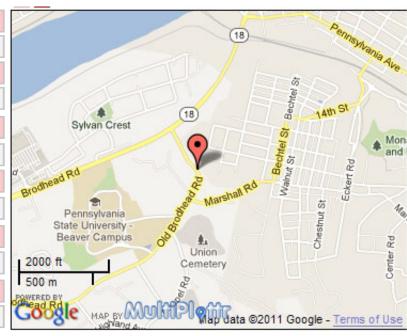

## **CREST ADVERTISING**

This billboard is located on Old Brodhead Road going toward Rt. 18 and the Beaver Valley Mall from Pennsylvania State University.

| SIGN IDENTIFICATION: | PA-086-BVR                            |
|----------------------|---------------------------------------|
| MEDIA:               | 8 sheet junior poster                 |
| MARKET:              | Beaver County                         |
| LOCATION: OIG        | d Brodhead Rd. S/O Rt. 18, Monaca Pa. |
| TRAVELING / READ:    | North / Right                         |
| SIZE:                | 6' X 12'                              |
| ILLUMINATED:         | NO                                    |
| DEC:                 | 3996                                  |
| TOTAL WEEKLY EOI:    |                                       |
| LAT / LON:           | 40.6820438, -80.2893287               |
| 4-WEEK RATE:         |                                       |
| MISC:                |                                       |