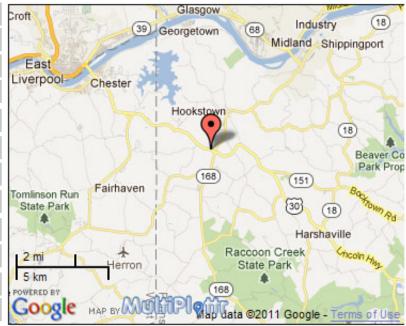

## **CREST ADVERTISING**

This billboard is located on Rt. 168 going toward Chester West Virginia and East Liverpool Ohio coming from the Beaver Valley area.

| SIGN IDENTIFICATION: | PA-081-BVR                          |
|----------------------|-------------------------------------|
| MEDIA:               | 8 sheet junior poster               |
| MARKET:              | Beaver County                       |
| LOCATION:            | Rt. 30 E/O Rt. 168, Georgetown, Pa. |
| TRAVELING / READ:    | West / Right                        |
| SIZE:                | 6' X 12'                            |
| ILLUMINATED:         | NO                                  |
| DEC:                 | 5655                                |
| TOTAL WEEKLY EOI:    |                                     |
| LAT / LON:           | 40.5807151, -80.4848098             |
| 4-WEEK RATE:         |                                     |
| MISC:                |                                     |