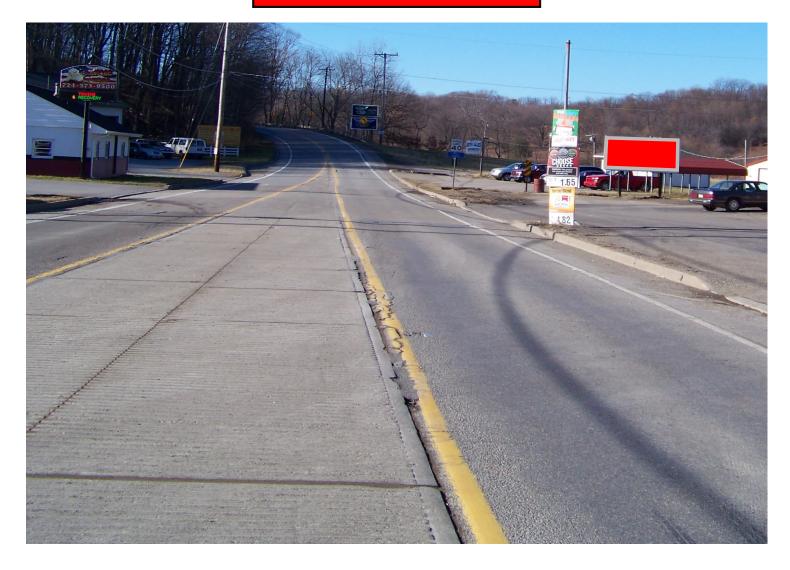

## **CREST ADVERTISING**

This billboard is located on Rt. 168 going toward Chester West Virginia and East Liverpool Ohio coming from the Beaver Valley area.

| SIGN IDENTIFICATION: | PA-081-BVR                          |
|----------------------|-------------------------------------|
| MEDIA:               | 8 sheet junior poster               |
| MARKET:              | Beaver County                       |
| LOCATION:            | Rt. 30 E/O Rt. 168, Georgetown, Pa. |
| TRAVELING / READ:    | West / Right                        |
| SIZE:                | 6' X 12'                            |
| ILLUMINATED:         | NO                                  |
| DEC:                 | 5655                                |
| TOTAL WEEKLY EOI:    |                                     |
| LAT / LON:           | 40.5807151, -80.4848098             |
| 4-WEEK RATE:         |                                     |
| MISC:                |                                     |