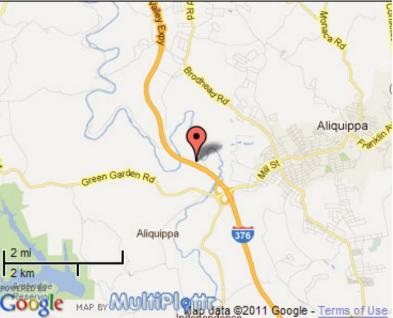

| SIGN IDENTIFICATION:                                  | PA-079-BVR              |
|-------------------------------------------------------|-------------------------|
| MEDIA:                                                | 30 sheet poster         |
| MARKET:                                               | Beaver County           |
| LOCATION: Interstate 376 W/O Mill St., Aliquippa, Pa. |                         |
| TRAVELING / READ:                                     | West / Right            |
| SIZE:                                                 | 12' X 25'               |
| ILLUMINATED:                                          | YES                     |
| DEC:                                                  | 21144                   |
| TOTAL WEEKLY EOI:                                     |                         |
| LAT / LON:                                            | 40.6083140, -80.3092002 |
| 4-WEEK RATE:                                          | Call for pricing        |
| MISC: PA-079-BVR is the board on the left             |                         |