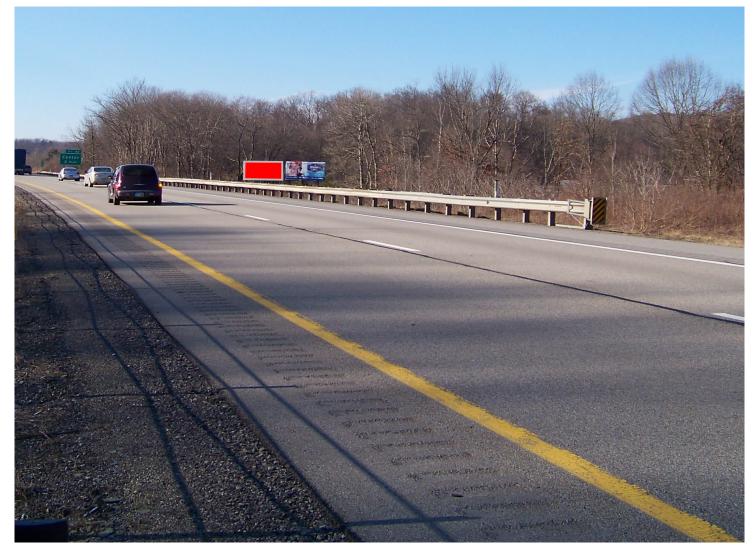

## **CREST ADVERTISING**

This billboard is located on Interstate 376 West and is a main corridor used by travelers going toward the various towns throughout Beaver County, the Beaver Valley Mall and Ohio coming from the Pittsburgh area.

| SIGN IDENTIFICATION:                                  | PA-079-BVR              |
|-------------------------------------------------------|-------------------------|
| MEDIA:                                                | 30 sheet poster         |
| MARKET:                                               | Beaver County           |
| LOCATION: Interstate 376 W/O Mill St., Aliquippa, Pa. |                         |
| TRAVELING / READ:                                     | West / Right            |
| SIZE:                                                 | 12' X 25'               |
| ILLUMINATED:                                          | YES                     |
| DEC:                                                  | 21144                   |
| TOTAL WEEKLY EOI:                                     |                         |
| LAT / LON:                                            | 40.6083140, -80.3092002 |
| 4-WEEK RATE:                                          | Call for pricing        |
| MISC: PA-079-BVR is the board on the left             |                         |