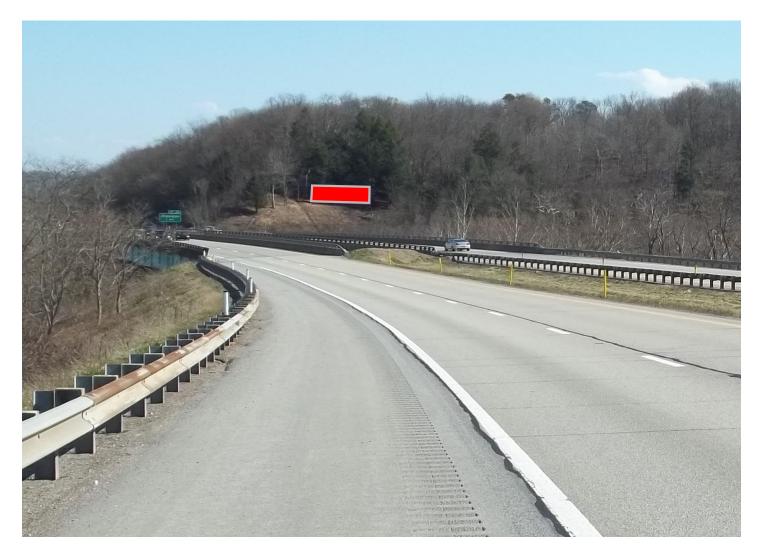

## **CREST ADVERTISING**

This billboard is located on Interstate 376 East and is a main corridor used by travelers going toward Moon Twp., Robinson Twp., the Pittsburgh Airport and Pittsburgh from Beaver County and Ohio

| SIGN IDENTIFICATION: | PA-078-BVR                              |                                                           |
|----------------------|-----------------------------------------|-----------------------------------------------------------|
| MEDIA:               | Large poster                            | S S S S S S S S S S S S S S S S S S S                     |
| MARKET:              | Beaver County                           |                                                           |
| LOCATION: Inter      | rstate 376 W/O Mill St., Aliquippa, Pa. | 4 Marriel La                                              |
| TRAVELING / READ:    | East / Right                            | Aliquippa                                                 |
| SIZE:                | 14' X 48'                               |                                                           |
| ILLUMINATED:         | No                                      | Green Garden Rg                                           |
| DEC:                 | 14096                                   |                                                           |
| TOTAL WEEKLY EOI:    |                                         | Aliquippa 376                                             |
| LAT / LON:           | 40.6092031, -80.3152685                 | 2 mi                                                      |
| 4-WEEK RATE:         | Call for pricing                        | 2.km<br>Powrete River                                     |
| MISC:                |                                         | Google MAP BY MUNICP Maperata @2011 Google - Terms of Use |
| 1                    |                                         |                                                           |