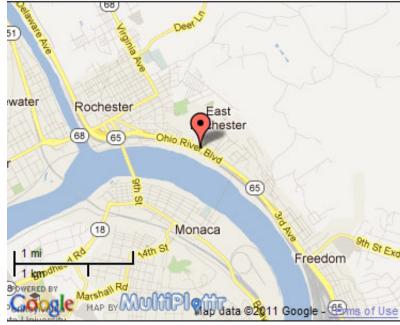

## **CREST ADVERTISING**

This billboard is located on Rt. 65 South and is exposed to travelers going toward Ambridge, Baden and the Pittsburgh area from Rt. 18, Rt. 51 and the various towns in the Beaver Valley.

| SIGN IDENTIFICATION:                                    | PA-076-BVR              |
|---------------------------------------------------------|-------------------------|
| MEDIA:                                                  | 30 sheet poster         |
| MARKET:                                                 | Beaver County           |
| LOCATION: Rt. 65 S/O Roch. / Monaca Brg., Rochester Pa. |                         |
| TRAVELING / READ:                                       | South / Right           |
| SIZE:                                                   | 12' X 25'               |
| ILLUMINATED:                                            | YES                     |
| DEC:                                                    | 22404                   |
| TOTAL WEEKLY EOI:                                       |                         |
| LAT / LON:                                              | 40.6981263, -80.2710914 |
| 4-WEEK RATE:                                            |                         |
| MISC:                                                   |                         |