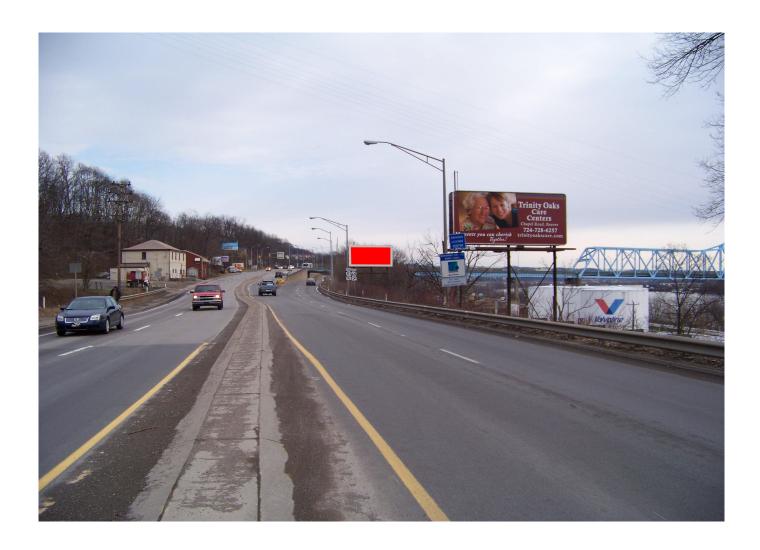

## **CREST ADVERTISING**

This billboard is located on Rt. 65 South and is exposed to travelers going toward Ambridge, Baden and the Pittsburgh area from Rt. 18, Rt. 51 and the various towns in the Beaver Valley.

| SIGN IDENTIFICATION:                                    | PA-076-BVR              |
|---------------------------------------------------------|-------------------------|
| MEDIA:                                                  | 30 sheet poster         |
| MARKET:                                                 | Beaver County           |
| LOCATION: Rt. 65 S/O Roch. / Monaca Brg., Rochester Pa. |                         |
| TRAVELING / READ:                                       | South / Right           |
| SIZE:                                                   | 12' X 25'               |
| ILLUMINATED:                                            | YES                     |
| DEC:                                                    | 22404                   |
| TOTAL WEEKLY EOI:                                       |                         |
| LAT / LON:                                              | 40.6981263, -80.2710914 |
| 4-WEEK RATE:                                            |                         |
| MISC:                                                   |                         |