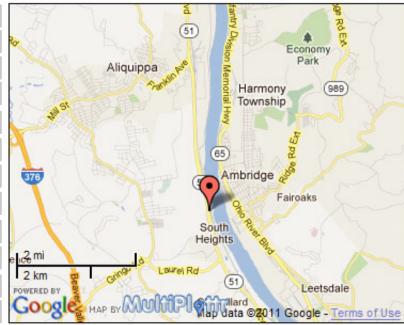

## **CREST ADVERTISING**

This billboard is located on a main connecting route coming from South Heights and Moon Twp. and going toward Aliquippa and Ambridge.

| SIGN IDENTIFICATION: | PA-071-BVR                              |
|----------------------|-----------------------------------------|
| MEDIA:               | 8 sheet junior poster                   |
| MARKET:              | Beaver County                           |
| LOCATION:            | Rt. 51 S/O Franklin Ave. Aliquippa, Pa. |
| TRAVELING / READ:    | North / Right                           |
| SIZE:                | 6' X 12'                                |
| ILLUMINATED:         | No                                      |
| DEC:                 | 7488                                    |
| TOTAL WEEKLY EOI:    |                                         |
| LAT / LON:           | 40.5805846, -80.2371025                 |
| 4-WEEK RATE:         |                                         |
| MISC:                |                                         |