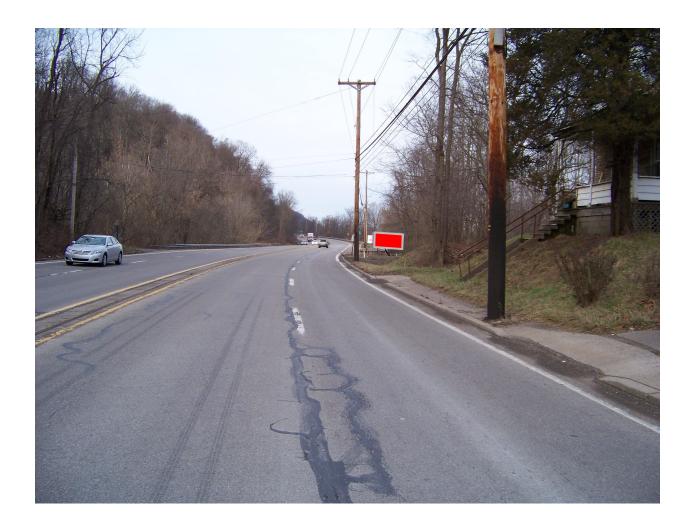

## **CREST ADVERTISING**

This billboard is located on a main connecting route coming from South Heights and Moon Twp. and going toward Aliquippa and Ambridge.

| SIGN IDENTIFICATION: | PA-071-BVR                              |
|----------------------|-----------------------------------------|
| MEDIA:               | 8 sheet junior poster                   |
| MARKET:              | Beaver County                           |
| LOCATION:            | Rt. 51 S/O Franklin Ave. Aliquippa, Pa. |
| TRAVELING / READ:    | North / Right                           |
| SIZE:                | 6' X 12'                                |
| ILLUMINATED:         | No                                      |
| DEC:                 | 7488                                    |
| TOTAL WEEKLY EOI:    |                                         |
| LAT / LON:           | 40.5805846, -80.2371025                 |
| 4-WEEK RATE:         |                                         |
| MISC:                |                                         |