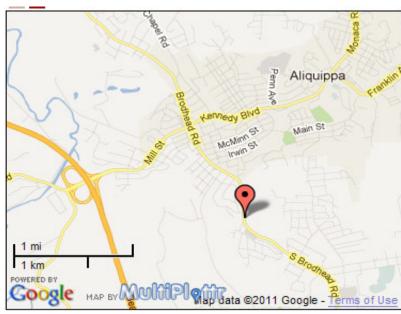

## **CREST ADVERTISING**

This billboard is located on Brodhead Road coming from Aliquippa, Rt. 51 and Rt. 376 and going toward Hopewell Twp. and the Crestmont Shopping Center.

| SIGN IDENTIFICATION:                                  | PA-068-BVR              |
|-------------------------------------------------------|-------------------------|
| MEDIA:                                                | 8 sheet junior poster   |
| MARKET:                                               | Beaver County           |
| LOCATED: Brodhead Rd. S/O Kennedy Blvd. Aliquippa, Pa |                         |
| TRAVELING / READ:                                     | South/ Left             |
| SIZE:                                                 | 6' X 12'                |
| ILLUMINATED:                                          | NO                      |
| DEC:                                                  | 12681                   |
| TOTAL WEEKLY EOI:                                     |                         |
| LAT / LON:                                            | 40.5959166, -80.2739701 |
| 4-WEEK RATE:                                          |                         |
| MISC:                                                 |                         |