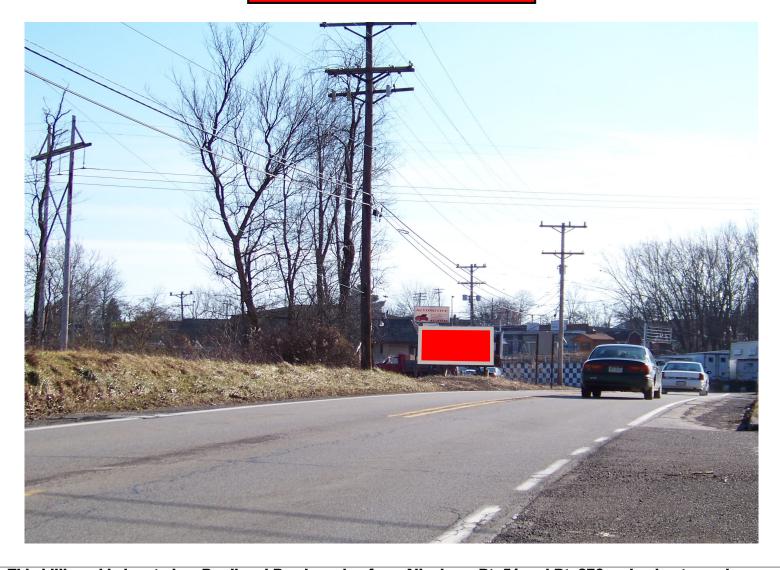

## **CREST ADVERTISING**

This billboard is located on Brodhead Road coming from Aliquippa, Rt. 51 and Rt. 376 and going toward Hopewell Twp. and the Crestmont Shopping Center.

| SIGN IDENTIFICATION:                                  | PA-068-BVR              |
|-------------------------------------------------------|-------------------------|
| MEDIA:                                                | 8 sheet junior poster   |
| MARKET:                                               | Beaver County           |
| LOCATED: Brodhead Rd. S/O Kennedy Blvd. Aliquippa, Pa |                         |
| TRAVELING / READ:                                     | South/ Left             |
| SIZE:                                                 | 6' X 12'                |
| ILLUMINATED:                                          | NO                      |
| DEC:                                                  | 12681                   |
| TOTAL WEEKLY EOI:                                     |                         |
| LAT / LON:                                            | 40.5959166, -80.2739701 |
| 4-WEEK RATE:                                          |                         |
| MISC:                                                 |                         |