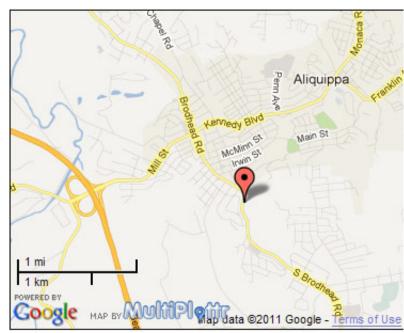

## **CREST ADVERTISING**

This billboard is located on Brodhead Road coming from Hopewell Twp. and the Crestmont Shopping Center and going toward Aliquippa, Rt. 51 and Rt. 376

| SIGN IDENTIFICATION:                                  | PA-067-BVR              |
|-------------------------------------------------------|-------------------------|
| MEDIA:                                                | 8 sheet junior poster   |
| MARKET:                                               | Beaver County           |
| LOCATED: Brodhead Rd. S/O Kennedy Blvd. Aliquippa, Pa |                         |
| TRAVELING / READ:                                     | North/ Right            |
| SIZE:                                                 | 6' X 12'                |
| ILLUMINATED:                                          | NO                      |
| DEC:                                                  | 12681                   |
| TOTAL WEEKLY EOI:                                     |                         |
| LAT / LON:                                            | 40.5979536, -80.2745749 |
| 4-WEEK RATE:                                          |                         |
| MISC:                                                 |                         |