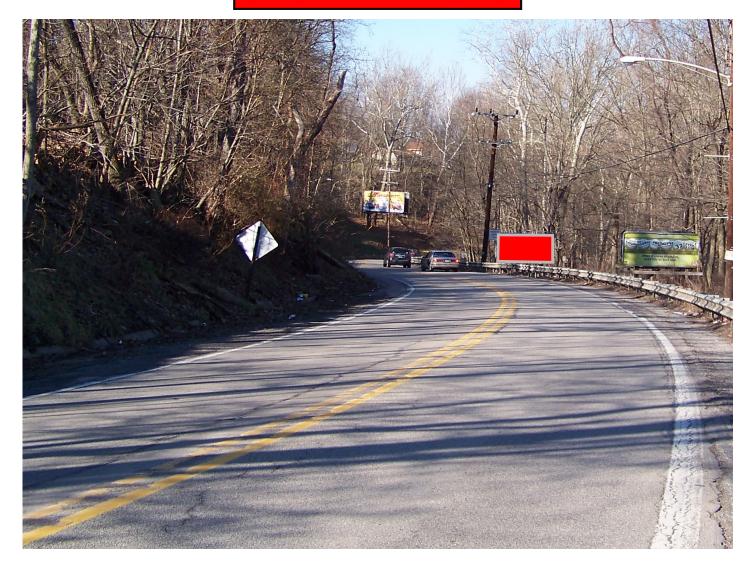

## **CREST ADVERTISING**

This billboard is located on Brodhead Road coming from Hopewell Twp. and the Crestmont Shopping Center and going toward Aliquippa, Rt. 51 and Rt. 376

| SIGN IDENTIFICATION:                                  | PA-067-BVR              |
|-------------------------------------------------------|-------------------------|
| MEDIA:                                                | 8 sheet junior poster   |
| MARKET:                                               | Beaver County           |
| LOCATED: Brodhead Rd. S/O Kennedy Blvd. Aliquippa, Pa |                         |
| TRAVELING / READ:                                     | North/ Right            |
| SIZE:                                                 | 6' X 12'                |
| ILLUMINATED:                                          | NO                      |
| DEC:                                                  | 12681                   |
| TOTAL WEEKLY EOI:                                     |                         |
| LAT / LON:                                            | 40.5979536, -80.2745749 |
| 4-WEEK RATE:                                          |                         |
| MISC:                                                 |                         |