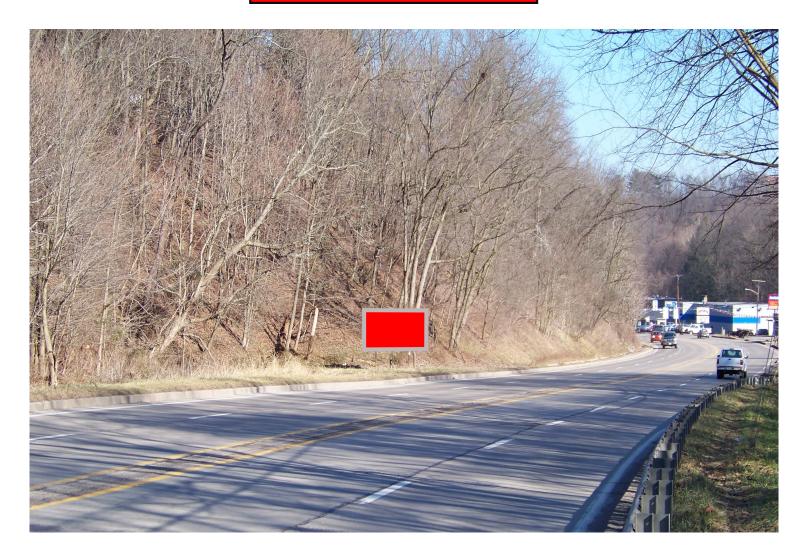

## **CREST ADVERTISING**

This billboard is located on Kennedy Blvd. going toward Aliquippa and Rt. 51 from Brodhead Rd. and Rt. 376

| SIGN IDENTIFICATION: PA-063-BVR                         | NAT I NATION                                              |
|---------------------------------------------------------|-----------------------------------------------------------|
| MEDIA: 8 sheet junior poster                            |                                                           |
| MARKET: Beaver County                                   | Cruster Red                                               |
| LOCATED: Kennedy Blvd. E/O Brodhead Rd. , Aliquippa, Pa | a Ra (51                                                  |
| TRAVELING / READ: East / Left                           | Aliquippa and S                                           |
| SIZE: 6' X 12'                                          | Aliquippa ranking                                         |
| ILLUMINATED: NO                                         | ternedy Bit stain St                                      |
| DEC: 5654                                               | A McMmh St Mas 51                                         |
| TOTAL WEEKLY EOI:                                       |                                                           |
| LAT / LON: 40.6103332, -80.2698677                      |                                                           |
| 4-WEEK RATE:                                            | 1 km                                                      |
| MISC:                                                   | Google MAP BY MULTIP Gap data @2011 Google - Terms of Use |