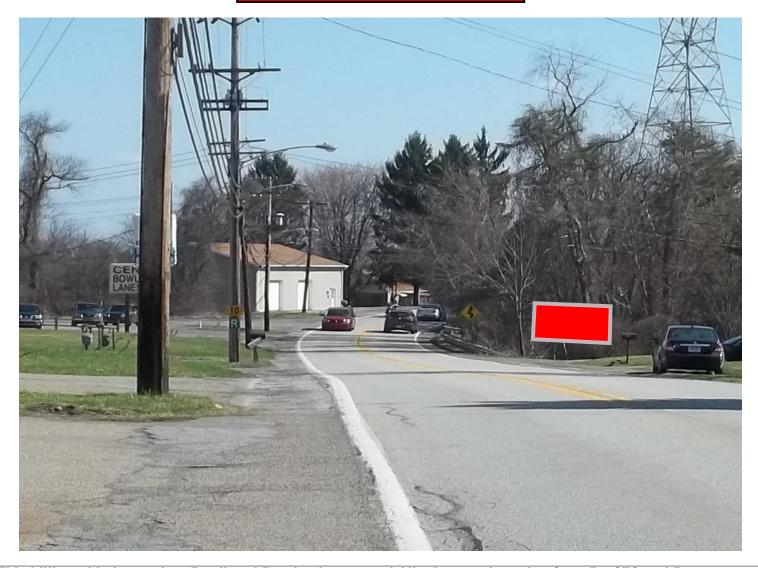

## **CREST ADVERTISING**

This billboard is located on Brodhead Road going toward Aliquippa and coming from Rt. 376 and Beaver County's largest shopping area including the Beaver Valley Mall, Lowe's, Walmart Plaza and numerous other businesses.

| SIGN IDENTIFICATION:                                    | PA-062-BVR              |
|---------------------------------------------------------|-------------------------|
| MEDIA:                                                  | 8 sheet junior poster   |
| MARKET:                                                 | Beaver County           |
| LOCATED: Brodhead Rd. N/O Kennedy Blvd. , Aliquippa, Pa |                         |
| TRAVELING / READ:                                       | South / Right           |
| SIZE:                                                   | 6' X 12'                |
| ILLUMINATED:                                            | NO                      |
| DEC:                                                    | 8454                    |
| TOTAL WEEKLY EOI:                                       |                         |
| LAT / LON:                                              | 40.6265658, -80.3054204 |
| 4-WEEK RATE:                                            |                         |
| MISC:                                                   |                         |