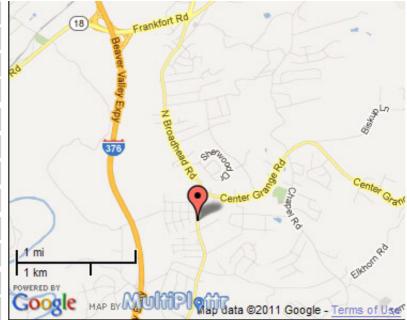

| SIGN IDENTIFICATION:                                | PA-061-BVR              |
|-----------------------------------------------------|-------------------------|
| MEDIA:                                              | 8 sheet junior poster   |
| MARKET:                                             | Beaver County           |
| LOCATED: Brodhead Rd. S/O Ctr Grange Rd. Monaca, Pa |                         |
| TRAVELING / READ:                                   | South / Right           |
| SIZE:                                               | 6' X 12'                |
| ILLUMINATED:                                        | NO                      |
| DEC:                                                | 8454                    |
| TOTAL WEEKLY EOI:                                   |                         |
| LAT / LON:                                          | 40.6448535, -80.3112024 |
| 4-WEEK RATE:                                        |                         |
| MISC:                                               |                         |