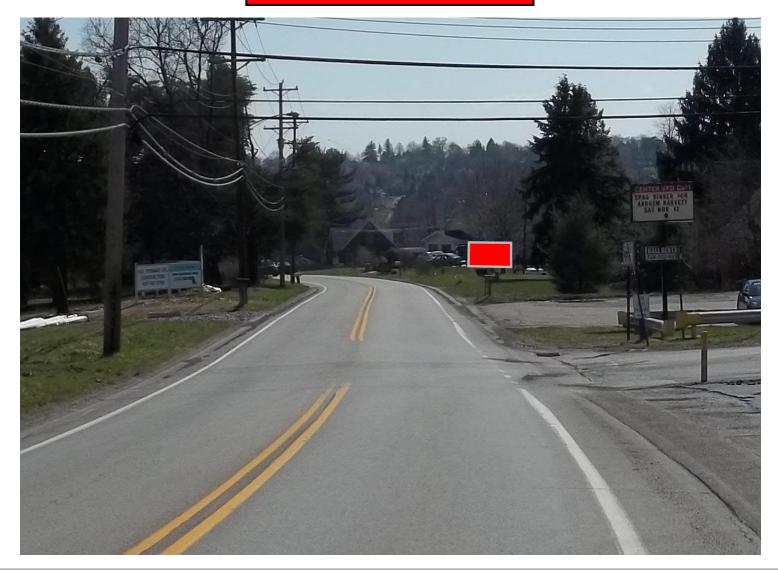

## **CREST ADVERTISING**

This billboard is located on Brodhead Road going toward Aliquippa and coming from Rt. 376 and Beaver County's largest shopping area including the Beaver Valley Mall, Lowe's, Walmart Plaza and numerous other businesses.

| SIGN IDENTIFICATION:                                | PA-061-BVR              |
|-----------------------------------------------------|-------------------------|
| MEDIA:                                              | 8 sheet junior poster   |
| MARKET:                                             | Beaver County           |
| LOCATED: Brodhead Rd. S/O Ctr Grange Rd. Monaca, Pa |                         |
| TRAVELING / READ:                                   | South / Right           |
| SIZE:                                               | 6' X 12'                |
| ILLUMINATED:                                        | NO                      |
| DEC:                                                | 8454                    |
| TOTAL WEEKLY EOI:                                   |                         |
| LAT / LON:                                          | 40.6448535, -80.3112024 |
| 4-WEEK RATE:                                        |                         |
| MISC:                                               |                         |