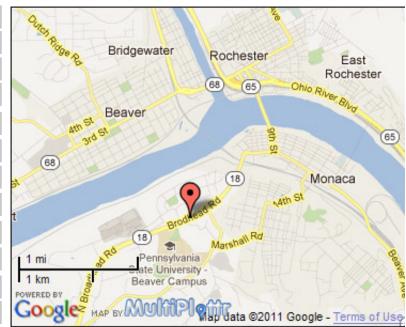

| SIGN IDENTIFICATION:                              | PA-058-BVR              |
|---------------------------------------------------|-------------------------|
| MEDIA:                                            | 8 sheet junior poster   |
| MARKET:                                           | Beaver County           |
| LOCATION: Rt. 18, S/O Old Brodhead Rd.,Monaca, Pa |                         |
| TRAVELING / READ:                                 | South / Right           |
| SIZE:                                             | 6' X 12'                |
| ILLUMINATED:                                      | NO                      |
| DEC:                                              | 12053                   |
| TOTAL WEEKLY EOI:                                 |                         |
| LAT / LON:                                        | 40.6843094, -80.2920985 |
| 4-WEEK RATE:                                      |                         |
| MISC:                                             |                         |