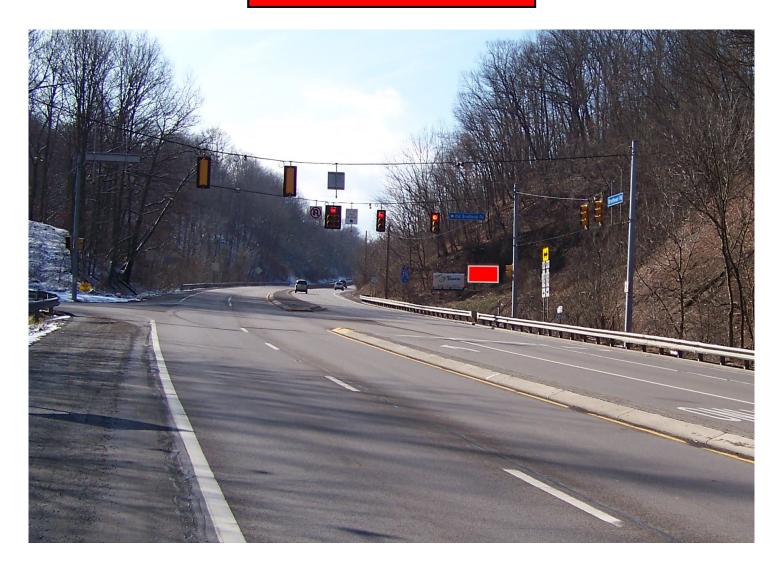

## **CREST ADVERTISING**

This is an excellent location going toward and just before Beaver County's largest shopping area including the Beaver Valley Mall, Lowe's, Walmart Plaza and numerous other businesses.

| SIGN IDENTIFICATION:                              | PA-058-BVR              |
|---------------------------------------------------|-------------------------|
| MEDIA:                                            | 8 sheet junior poster   |
| MARKET:                                           | Beaver County           |
| LOCATION: Rt. 18, S/O Old Brodhead Rd.,Monaca, Pa |                         |
| TRAVELING / READ:                                 | South / Right           |
| SIZE:                                             | 6' X 12'                |
| ILLUMINATED:                                      | NO                      |
| DEC:                                              | 12053                   |
| TOTAL WEEKLY EOI:                                 |                         |
| LAT / LON:                                        | 40.6843094, -80.2920985 |
| 4-WEEK RATE:                                      |                         |
| MISC:                                             |                         |