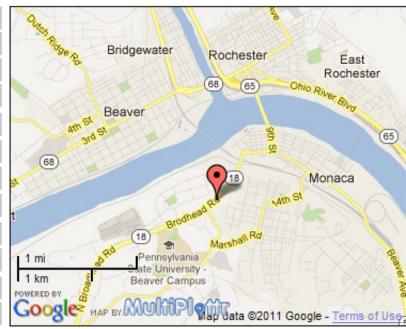

## **CREST ADVERTISING**

This is an excellent location coming from Beaver County's largest shopping area including the Beaver Valley Mall, Lowe's, Walmart Plaza and numerous other businesses.

| SIGN IDENTIFICATION:                              | PA-055-BVR              |
|---------------------------------------------------|-------------------------|
| MEDIA:                                            | 8 sheet junior poster   |
| MARKET:                                           | Beaver County           |
| LOCATION: Rt. 18, N/O Old Brodhead Rd.,Monaca, Pa |                         |
| TRAVELING / READ:                                 | North / Left            |
| SIZE:                                             | 6' X 12'                |
| ILLUMINATED:                                      | NO                      |
| DEC:                                              | 12053                   |
| TOTAL WEEKLY EOI:                                 |                         |
| LAT / LON:                                        | 40.6855196, -80.2899527 |
| 4-WEEK RATE:                                      |                         |
| MISC:                                             | BOARD ON RIGHT          |