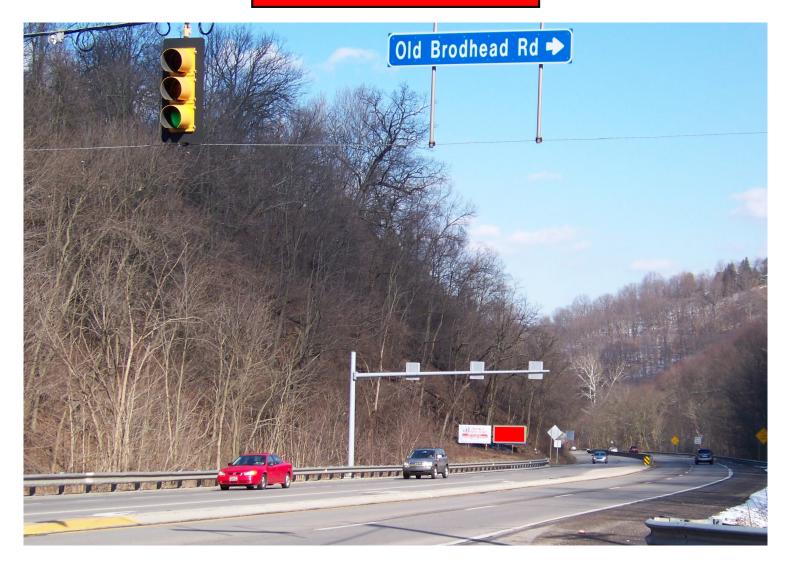

## **CREST ADVERTISING**

This is an excellent location coming from Beaver County's largest shopping area including the Beaver Valley Mall, Lowe's, Walmart Plaza and numerous other businesses.

| SIGN IDENTIFICATION:                              | PA-055-BVR              |
|---------------------------------------------------|-------------------------|
| MEDIA:                                            | 8 sheet junior poster   |
| MARKET:                                           | Beaver County           |
| LOCATION: Rt. 18, N/O Old Brodhead Rd.,Monaca, Pa |                         |
| TRAVELING / READ:                                 | North / Left            |
| SIZE:                                             | 6' X 12'                |
| ILLUMINATED:                                      | NO                      |
| DEC:                                              | 12053                   |
| TOTAL WEEKLY EOI:                                 |                         |
| LAT / LON:                                        | 40.6855196, -80.2899527 |
| 4-WEEK RATE:                                      |                         |
| MISC:                                             | BOARD ON RIGHT          |