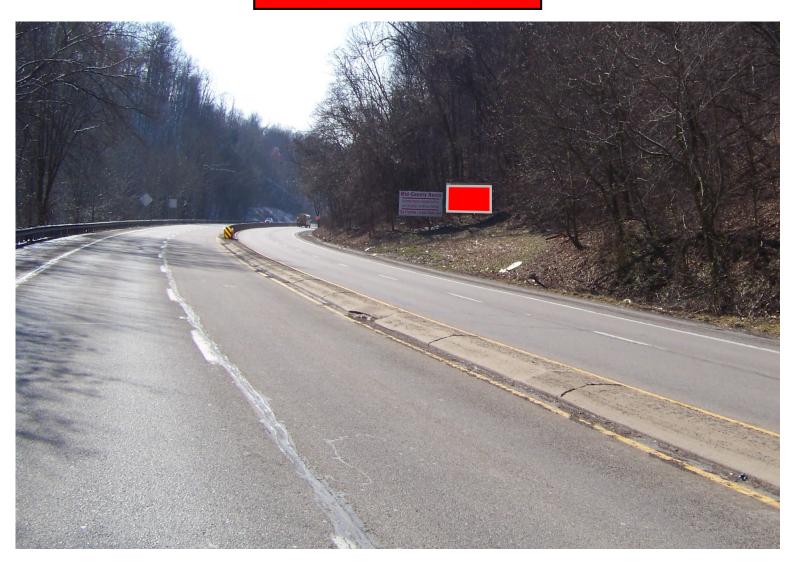

| SIGN IDENTIFICATION                               | : PA-054-BVR            |
|---------------------------------------------------|-------------------------|
| MEDIA:                                            | 8 sheet junior poster   |
| MARKET:                                           | Beaver County           |
| LOCATION: Rt. 18, N/O Old Brodhead Rd.,Monaca, Pa |                         |
| TRAVELING / READ:                                 | South / Right           |
| SIZE:                                             | 6' X 12'                |
| ILLUMINATED:                                      | NO                      |
| DEC:                                              | 12053                   |
| TOTAL WEEKLY EOI:                                 |                         |
| LAT / LON:                                        | 40.6869921, -80.2881771 |
| 4-WEEK RATE:                                      |                         |
| MISC:                                             |                         |