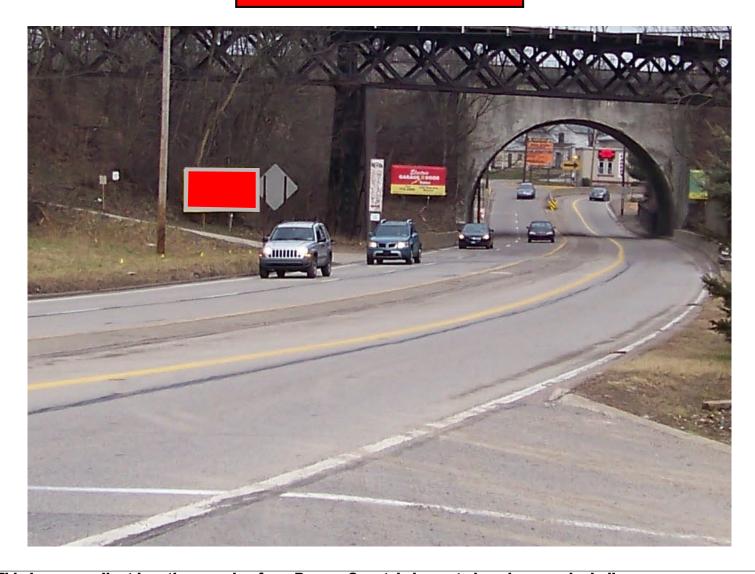

## **CREST ADVERTISING**

This is an excellent location, coming from Beaver County's largest shopping area including the Beaver Valley Mall, Lowe's, Walmart Plaza and numerous other businesses.

| SIGN IDENTIFICATION:                              | PA-052-BVR              |
|---------------------------------------------------|-------------------------|
| MEDIA:                                            | 8 sheet junior poster   |
| MARKET:                                           | Beaver County           |
| LOCATION: Rt. 18, N/O Old Brodhead Rd.,Monaca, Pa |                         |
| TRAVELING / READ:                                 | North / Left            |
| SIZE:                                             | 6' X 12'                |
| ILLUMINATED:                                      | NO                      |
| DEC:                                              | 12053                   |
| TOTAL WEEKLY EOI:                                 |                         |
| LAT / LON:                                        | 40.6896999, -80.2862434 |
| 4-WEEK RATE:                                      |                         |
| MISC:                                             |                         |