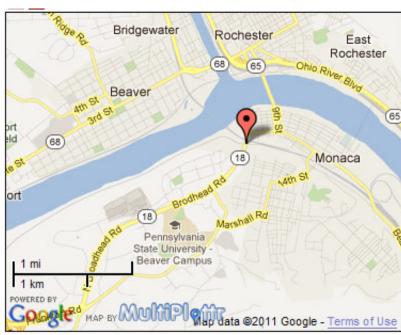

## **CREST ADVERTISING**

This is an excellent location, coming from Beaver County's largest shopping area including the Beaver Valley Mall, Lowe's, Walmart Plaza and numerous other businesses.

| SIGN IDENTIFICATION:                              | PA-052-BVR              |
|---------------------------------------------------|-------------------------|
| MEDIA:                                            | 8 sheet junior poster   |
| MARKET:                                           | Beaver County           |
| LOCATION: Rt. 18, N/O Old Brodhead Rd.,Monaca, Pa |                         |
| TRAVELING / READ:                                 | North / Left            |
| SIZE:                                             | 6' X 12'                |
| ILLUMINATED:                                      | NO                      |
| DEC:                                              | 12053                   |
| TOTAL WEEKLY EOI:                                 |                         |
| LAT / LON:                                        | 40.6896999, -80.2862434 |
| 4-WEEK RATE:                                      |                         |
| MISC:                                             |                         |