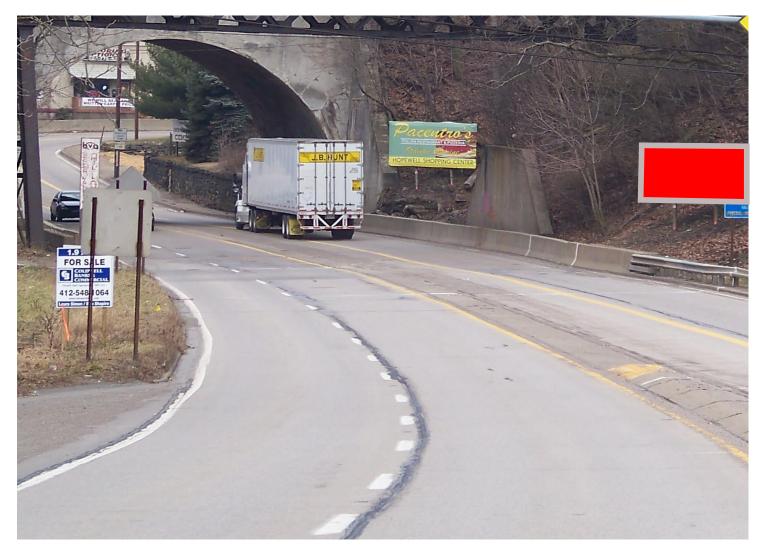

## **CREST ADVERTISING**

This is an excellent location, coming from Beaver County's largest shopping area including the Beaver Valley Mall, Lowe's, Walmart Plaza and numerous other businesses.

| SIGN IDENTIFICATION:                              | PA-051-BVR              |
|---------------------------------------------------|-------------------------|
| MEDIA:                                            | 8 sheet junior poster   |
| MARKET:                                           | Beaver County           |
| LOCATION: Rt. 18, N/O Old Brodhead Rd.,Monaca, Pa |                         |
| TRAVELING / READ:                                 | North / Right           |
| SIZE:                                             | 6' X 12'                |
| ILLUMINATED:                                      | NO                      |
| DEC:                                              | 12053                   |
| TOTAL WEEKLY EOI:                                 |                         |
| LAT / LON:                                        | 40.6897174, -80.2860903 |
| 4-WEEK RATE:                                      |                         |
| MISC:                                             |                         |