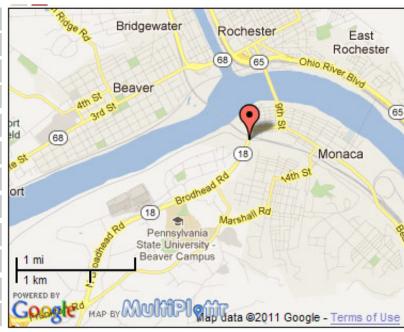

## **CREST ADVERTISING**

This is an excellent location, coming from Beaver County's largest shopping area including the Beaver Valley Mall, Lowe's, Walmart Plaza and numerous other businesses.

| SIGN IDENTIFICATION:                              | PA-051-BVR              |
|---------------------------------------------------|-------------------------|
| MEDIA:                                            | 8 sheet junior poster   |
| MARKET:                                           | Beaver County           |
| LOCATION: Rt. 18, N/O Old Brodhead Rd.,Monaca, Pa |                         |
| TRAVELING / READ:                                 | North / Right           |
| SIZE:                                             | 6' X 12'                |
| ILLUMINATED:                                      | NO                      |
| DEC:                                              | 12053                   |
| TOTAL WEEKLY EOI:                                 |                         |
| LAT / LON:                                        | 40.6897174, -80.2860903 |
| 4-WEEK RATE:                                      |                         |
| MISC:                                             |                         |