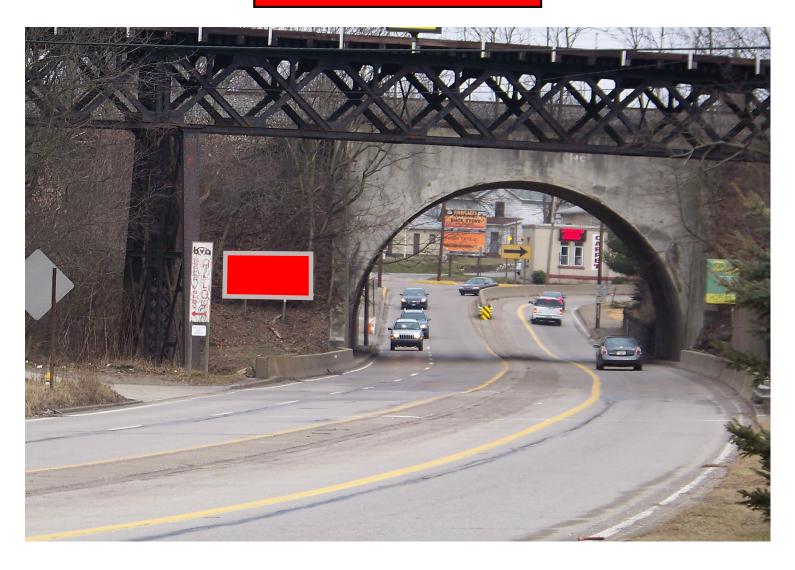

## **CREST ADVERTISING**

This is an excellent location, coming from Beaver County's largest shopping area including the Beaver Valley Mall, Lowe's, Walmart Plaza and numerous other businesses.

| SIGN IDENTIFICATION                               | : PA-049-BVR            |
|---------------------------------------------------|-------------------------|
| MEDIA:                                            | 8 sheet junior poster   |
| MARKET:                                           | Beaver County           |
| LOCATION: Rt. 18, N/O Old Brodhead Rd.,Monaca, Pa |                         |
| TRAVELING / READ:                                 | North / Left            |
| SIZE:                                             | 6' X 12'                |
| ILLUMINATED:                                      | NO                      |
| DEC:                                              | 12053                   |
| TOTAL WEEKLY EOI:                                 |                         |
| LAT / LON:                                        | 40.6898659, -80.2861842 |
| 4-WEEK RATE:                                      |                         |
| MISC:                                             |                         |