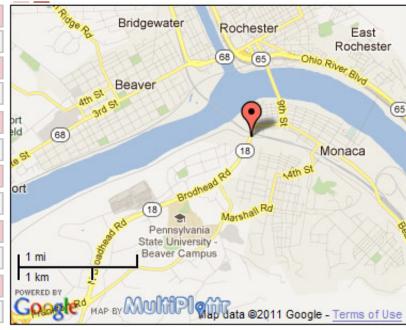

## **CREST ADVERTISING**

This is an excellent location, coming from Beaver County's largest shopping area including the Beaver Valley Mall, Lowe's, Walmart Plaza and numerous other businesses.

| SIGN IDENTIFICATION                               | : PA-049-BVR            |
|---------------------------------------------------|-------------------------|
| MEDIA:                                            | 8 sheet junior poster   |
| MARKET:                                           | Beaver County           |
| LOCATION: Rt. 18, N/O Old Brodhead Rd.,Monaca, Pa |                         |
| TRAVELING / READ:                                 | North / Left            |
| SIZE:                                             | 6' X 12'                |
| ILLUMINATED:                                      | NO                      |
| DEC:                                              | 12053                   |
| TOTAL WEEKLY EOI:                                 |                         |
| LAT / LON:                                        | 40.6898659, -80.2861842 |
| 4-WEEK RATE:                                      |                         |
| MISC:                                             |                         |