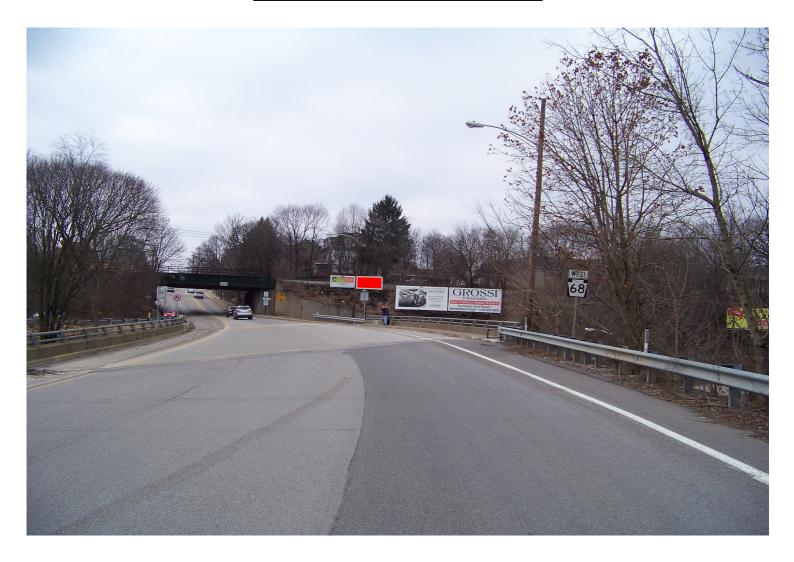

## **CREST ADVERTISING**

This is an excellent location at the intersection of two major highways going toward the county seat of Beaver, Heritage Valley Hospital and access to Rt. 376

| SIGN IDENTIFICATION: PA-045-BVR   MEDIA: 8 sheet junior poster   MARKET: Beaver County   LOCATION: Rt. 51 & Rt. 68, I/O Rt 51 & Rt. 68, Beaver Pa.   TRAVELING / READ: West / Right   SIZE: 6' X 12' | Ada    |
|------------------------------------------------------------------------------------------------------------------------------------------------------------------------------------------------------|--------|
| MEDIA:     8 sheet junior poster       MARKET:     Beaver County                                                                                                                                     | Ade    |
| MARKET: Beaver County Bridgewater                                                                                                                                                                    | Ada    |
|                                                                                                                                                                                                      | Ade    |
| LOCATION: Rt. 51 & Rt. 68, I/O Rt 51 & Rt. 68, Beaver Pa. 51                                                                                                                                         |        |
| TRAVELING / READ: West / Right                                                                                                                                                                       |        |
|                                                                                                                                                                                                      | 51     |
| ILLUMINATED:     No       DEC:     19000                                                                                                                                                             |        |
| Beaver                                                                                                                                                                                               |        |
| TOTAL WEEKLY EOI:                                                                                                                                                                                    | (18)   |
| LAT / LON: 40.6987875, -80.2961432                                                                                                                                                                   | 9th St |
| 4-WEEK RATE:                                                                                                                                                                                         |        |
| MISC: RIGHT BOARD GOOGLE MAP BY MULTIPLOID data ©2011 Google - Term                                                                                                                                  | ofUse  |