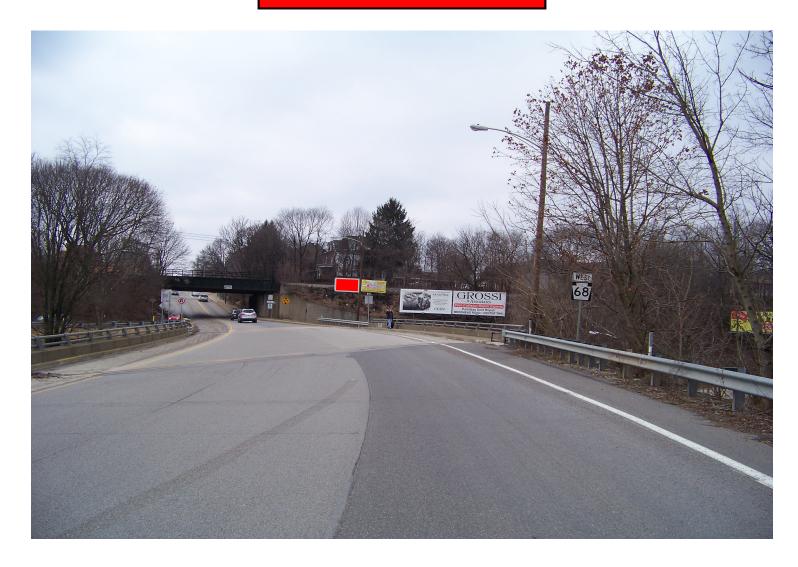

## **CREST ADVERTISING**

This is an excellent location at the intersection of two major highways going toward the county seat of Beaver, Heritage Valley Hospital and access to Rt. 376

| SIGN IDENTIFICATION:                                      | PA-044-BVR              |
|-----------------------------------------------------------|-------------------------|
| MEDIA:                                                    | 8 sheet junior poster   |
| MARKET:                                                   | Beaver County           |
| LOCATION: Rt. 51 & Rt. 68, I/O Rt 51 & Rt. 68, Beaver Pa. |                         |
| TRAVELING / READ:                                         | West / Right            |
| SIZE:                                                     | 6' X 12'                |
| ILLUMINATED:                                              | No                      |
| DEC:                                                      | 19000                   |
| TOTAL WEEKLY EOI:                                         |                         |
| LAT / LON:                                                | 40.6987875, -80.2961432 |
| 4-WEEK RATE:                                              |                         |
| MISC:                                                     | LEFT BOARD              |
|                                                           |                         |