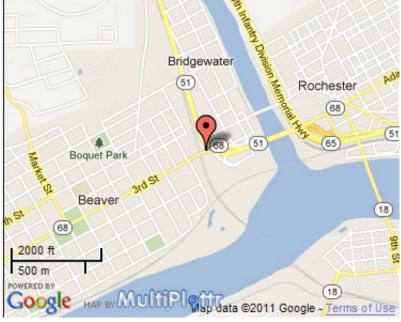

## **CREST ADVERTISING**

This is an excellent location at the intersection of two major highways going toward the county seat of Beaver, Heritage Valley Hospital and access to Rt. 376

| SIGN IDENTIFICATION:                                      | PA-044-BVR              |
|-----------------------------------------------------------|-------------------------|
| MEDIA:                                                    | 8 sheet junior poster   |
| MARKET:                                                   | Beaver County           |
| LOCATION: Rt. 51 & Rt. 68, I/O Rt 51 & Rt. 68, Beaver Pa. |                         |
| TRAVELING / READ:                                         | West / Right            |
| SIZE:                                                     | 6' X 12'                |
| ILLUMINATED:                                              | No                      |
| DEC:                                                      | 19000                   |
| TOTAL WEEKLY EOI:                                         |                         |
| LAT / LON:                                                | 40.6987875, -80.2961432 |
| 4-WEEK RATE:                                              |                         |
| MISC:                                                     | LEFT BOARD              |
|                                                           |                         |