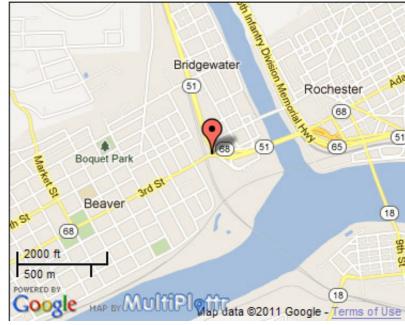

## **CREST ADVERTISING**

This is an excellent location at the intersection of two major highways going toward the county seat of Beaver, Heritage Valley Hospital and access to Rt. 376

| SIGN IDENTIFICATION:                                      | PA-042-BVR              |
|-----------------------------------------------------------|-------------------------|
| MEDIA:                                                    | 30 sheet poster         |
| MARKET:                                                   | Beaver County           |
| LOCATION: Rt. 51 & Rt. 68, I/O Rt 51 & Rt. 68, Beaver Pa. |                         |
| TRAVELING / READ:                                         | West / Right            |
| SIZE:                                                     | 12' X 25'               |
| ILLUMINATED:                                              | No                      |
| DEC:                                                      | 19000                   |
| TOTAL WEEKLY EOI:                                         |                         |
| LAT / LON:                                                | 40.6988086, -80.2962356 |
| 4-WEEK RATE:                                              |                         |
| MISC: Left Board                                          |                         |