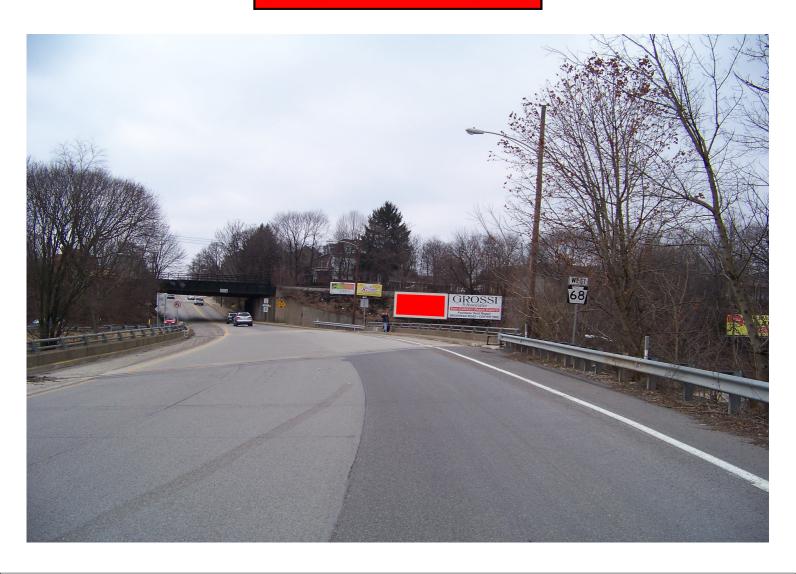

## **CREST ADVERTISING**

This is an excellent location at the intersection of two major highways going toward the county seat of Beaver, Heritage Valley Hospital and access to Rt. 376

| SIGN IDENTIFICATION:                                      | PA-042-BVR              |
|-----------------------------------------------------------|-------------------------|
| MEDIA:                                                    | 30 sheet poster         |
| MARKET:                                                   | Beaver County           |
| LOCATION: Rt. 51 & Rt. 68, I/O Rt 51 & Rt. 68, Beaver Pa. |                         |
| TRAVELING / READ:                                         | West / Right            |
| SIZE:                                                     | 12' X 25'               |
| ILLUMINATED:                                              | No                      |
| DEC:                                                      | 19000                   |
| TOTAL WEEKLY EOI:                                         |                         |
| LAT / LON:                                                | 40.6988086, -80.2962356 |
| 4-WEEK RATE:                                              |                         |
| MISC: Left Board                                          |                         |