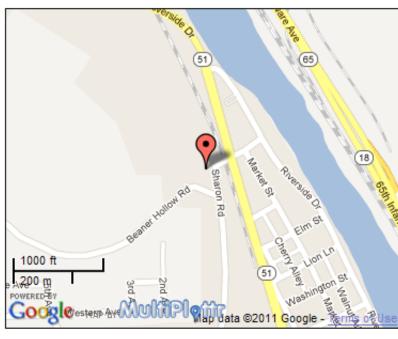

## **CREST ADVERTISING**

This billboard is located on a connecting route used by the local residence coming from Beaver and the Heritage Valley Medical Center toward Rt. 51.

| SIGN IDENTIFICATION:                                 | PA-041-BVR              |
|------------------------------------------------------|-------------------------|
| MEDIA:                                               | 8 sheet junior poster   |
| MARKET:                                              | Beaver County           |
| LOCATION: Sharon Rd. W/O Riverside Drive, Beaver Pa. |                         |
| TRAVELING / READ:                                    | East / Left             |
| SIZE:                                                | 6' X 12'                |
| ILLUMINATED:                                         | No                      |
| DEC:                                                 | 3900                    |
| TOTAL WEEKLY EOI:                                    |                         |
| LAT / LON:                                           | 40.7099791, -80.3011322 |
| 4-WEEK RATE:                                         |                         |
| MISC:                                                |                         |