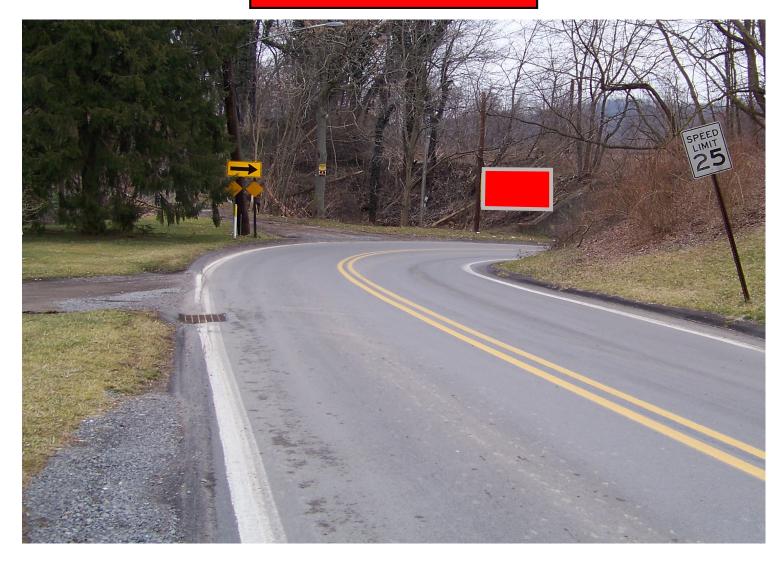

## **CREST ADVERTISING**

This billboard is located on a connecting route used by the local residence coming from Beaver and the Heritage Valley Medical Center toward Rt. 51.

| SIGN IDENTIFICATION:                                 | PA-041-BVR              |
|------------------------------------------------------|-------------------------|
| MEDIA:                                               | 8 sheet junior poster   |
| MARKET:                                              | Beaver County           |
| LOCATION: Sharon Rd. W/O Riverside Drive, Beaver Pa. |                         |
| TRAVELING / READ:                                    | East / Left             |
| SIZE:                                                | 6' X 12'                |
| ILLUMINATED:                                         | No                      |
| DEC:                                                 | 3900                    |
| TOTAL WEEKLY EOI:                                    |                         |
| LAT / LON:                                           | 40.7099791, -80.3011322 |
| 4-WEEK RATE:                                         |                         |
| MISC:                                                |                         |