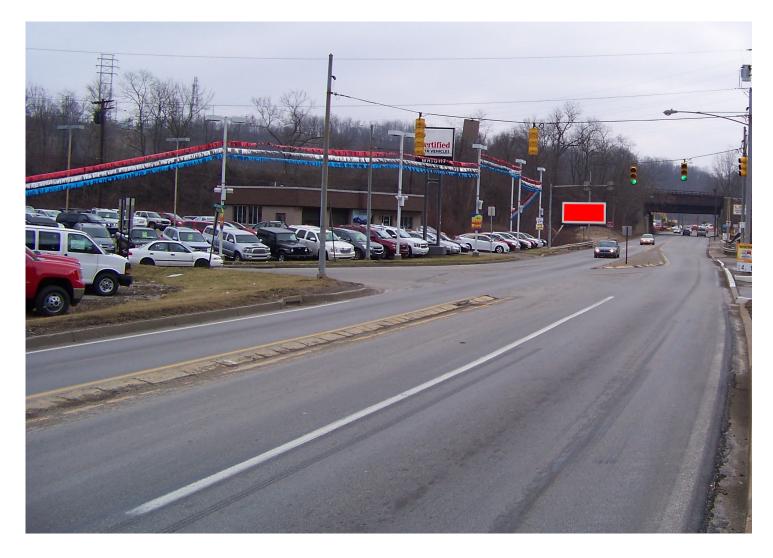

## **CREST ADVERTISING**

This billboard is located on Rt. 51 coming from the shopping area in Chippewa Twp. and Rt. 376 and going toward Beaver, Rt. 18, Rt. 65 and Rt. 68.

| SIGN IDENTIFICATION:                           | PA-040-BVR              |
|------------------------------------------------|-------------------------|
| MEDIA:                                         | 30 sheet poster         |
| MARKET:                                        | Beaver County           |
| LOCATION: Rt. 51, S/O Beaver St., Fallston, Pa |                         |
| TRAVELING / READ:                              | South / Left            |
| SIZE:                                          | 12' X 25'               |
| ILLUMINATED:                                   | No                      |
| DEC:                                           | 6367                    |
| TOTAL WEEKLY EOI:                              |                         |
| LAT / LON:                                     | 40.7147527, -80.3039485 |
| 4-WEEK RATE:                                   |                         |
| MISC:                                          |                         |