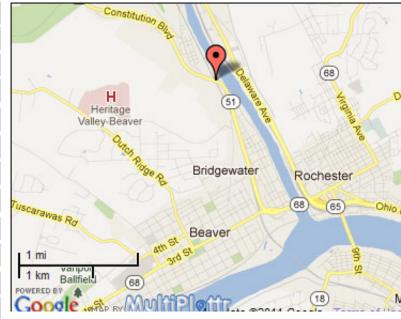

## **CREST ADVERTISING**

This billboard is located on Rt. 51 coming from the shopping area in Chippewa Twp. and Rt. 376 and going toward Beaver, Rt. 18, Rt. 65 and Rt. 68.

| SIGN IDENTIFICATION:                           | PA-040-BVR              |
|------------------------------------------------|-------------------------|
| MEDIA:                                         | 30 sheet poster         |
| MARKET:                                        | Beaver County           |
| LOCATION: Rt. 51, S/O Beaver St., Fallston, Pa |                         |
| TRAVELING / READ:                              | South / Left            |
| SIZE:                                          | 12' X 25'               |
| ILLUMINATED:                                   | No                      |
| DEC:                                           | 6367                    |
| TOTAL WEEKLY EOI:                              |                         |
| LAT / LON:                                     | 40.7147527, -80.3039485 |
| 4-WEEK RATE:                                   |                         |
| MISC:                                          |                         |