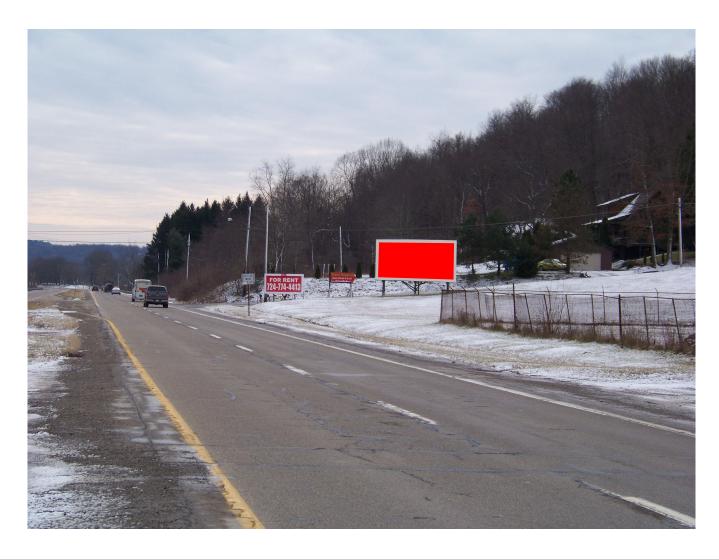

## **CREST ADVERTISING**

This billboard is located on Rt. 51 coming from Ohio and going toward the large shopping district in Chippewa Twp. and access to Rt. 376.

| SIGN IDENTIFICATION:                                    | PA-039-BVR              |
|---------------------------------------------------------|-------------------------|
| MEDIA:                                                  | 30 sheet poster         |
| MARKET:                                                 | Beaver County           |
| LOCATION: Rt. 51, S/O East Palestine Rd. Darlington, Pa |                         |
| TRAVELING / READ:                                       | South / Right           |
| SIZE:                                                   | 12' X 25'               |
| ILLUMINATED:                                            | No                      |
| DEC:                                                    | 4935                    |
| TOTAL WEEKLY EOI:                                       |                         |
| LAT / LON:                                              | 40.8156280, -80.4612922 |
| 4-WEEK RATE:                                            |                         |
| MISC:                                                   |                         |