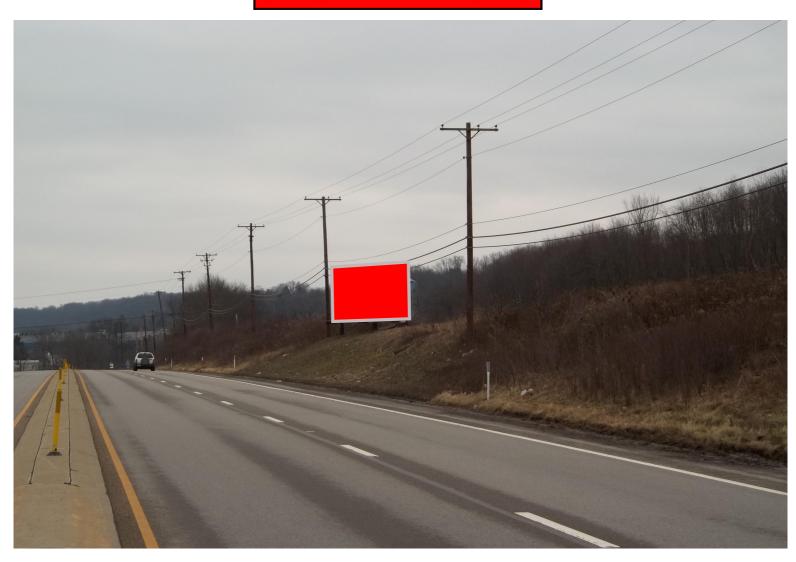

## **CREST ADVERTISING**

This billboard is located on Rt. 18 just past the exit from the Pennsylvania Turnpike going toward Beaver Falls. This is an excellent location and is one of the first billboards viewed after leaving the turnpike.

| SIGN IDENTIFICATION: | PA-036-BVR                           |
|----------------------|--------------------------------------|
| MEDIA:               | 30 sheet poster                      |
| MARKET:              | Beaver County                        |
| LOCATION:            | Rt. 18, S/O Rt. 76, Beaver Falls, Pa |
| TRAVELING / READ:    | South / Right                        |
| SIZE:                | 12' X 25'                            |
| ILLUMINATED:         | No                                   |
| DEC:                 | 5810                                 |
| TOTAL WEEKLY EOI:    |                                      |
| LAT / LON:           | 40.7944362, -80.3347299              |
| 4-WEEK RATE:         |                                      |
| MISC:                |                                      |