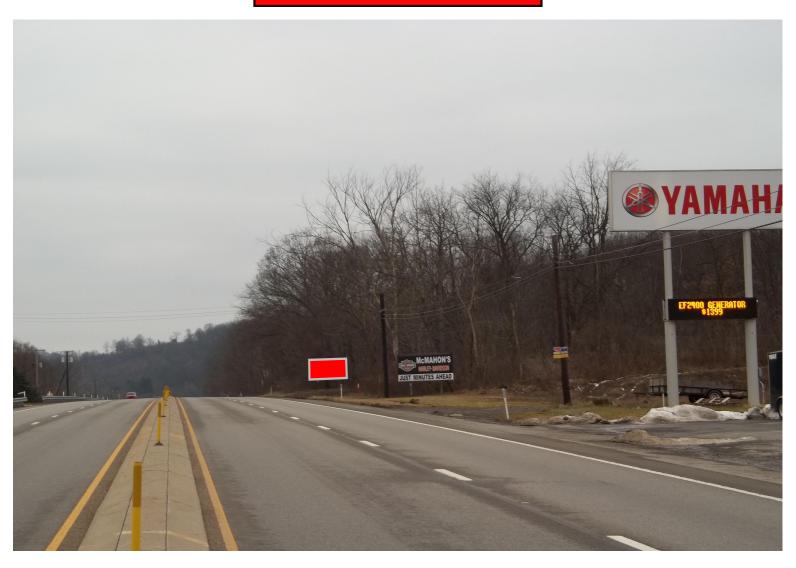

## CREST ADVERTISING

This billboard is located on Rt. 18 just past the exit from the Pennsylvania Turnpike going toward Beaver Falls. This is an excellent location and is one of the first billboards viewed after leaving the turnpike.

| SIGN IDENTIFICATION: | PA-034-BVR                           |
|----------------------|--------------------------------------|
| MEDIA:               | 8 sheet junior poster                |
| MARKET:              | Beaver County                        |
| LOCATION:            | Rt. 18, S/O Rt. 76, Beaver Falls, Pa |
| TRAVELING / READ:    | South / Right                        |
| SIZE:                | 6' X 12'                             |
| ILLUMINATED:         | No                                   |
| DEC:                 | 5810                                 |
| TOTAL WEEKLY EOI:    |                                      |
| LAT / LON:           | 40.8081574, -80.3285551              |
| 4-WEEK RATE:         |                                      |
| MISC:                |                                      |