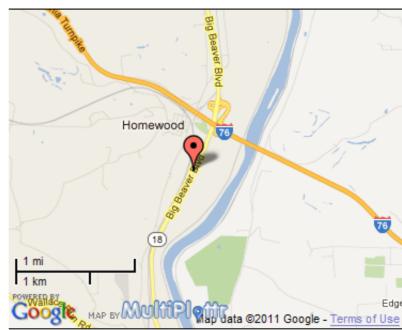

## CREST ADVERTISING

This billboard is located on Rt. 18 just past the exit from the Pennsylvania Turnpike going toward Beaver Falls. This is an excellent location and is one of the first billboards viewed after leaving the turnpike.

| SIGN IDENTIFICATION: | PA-034-BVR                           |
|----------------------|--------------------------------------|
| MEDIA:               | 8 sheet junior poster                |
| MARKET:              | Beaver County                        |
| LOCATION:            | Rt. 18, S/O Rt. 76, Beaver Falls, Pa |
| TRAVELING / READ:    | South / Right                        |
| SIZE:                | 6' X 12'                             |
| ILLUMINATED:         | No                                   |
| DEC:                 | 5810                                 |
| TOTAL WEEKLY EOI:    |                                      |
| LAT / LON:           | 40.8081574, -80.3285551              |
| 4-WEEK RATE:         |                                      |
| MISC:                |                                      |