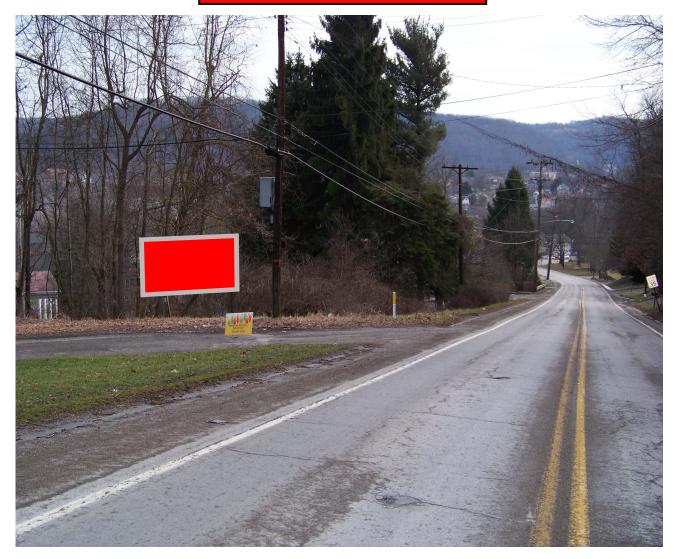

## **CREST ADVERTISING**

This billboard is located on a connecting route for local residence coming from Rt. 376 and the shopping district on RT. 51 in Chippewa Twp. to the Pennsylvania Turnpike or Rt. 18 in Beaver Falls.

| SIGN IDENTIFICATION: | PA-032-BVR                            |
|----------------------|---------------------------------------|
| MEDIA:               | 8 sheet junior poster                 |
| MARKET:              | Beaver County                         |
| LOCATION:            | Rt. 251, W/O Rt. 18 ,Beaver Falls, Pa |
| TRAVELING / READ:    | East / Left                           |
| SIZE:                | 6' X 12'                              |
| ILLUMINATED:         | No                                    |
| DEC:                 | 7200                                  |
| TOTAL WEEKLY EOI:    |                                       |
| LAT / LON:           | 40.7793453, -80.3355629               |
| 4-WEEK RATE:         |                                       |
| MISC:                |                                       |