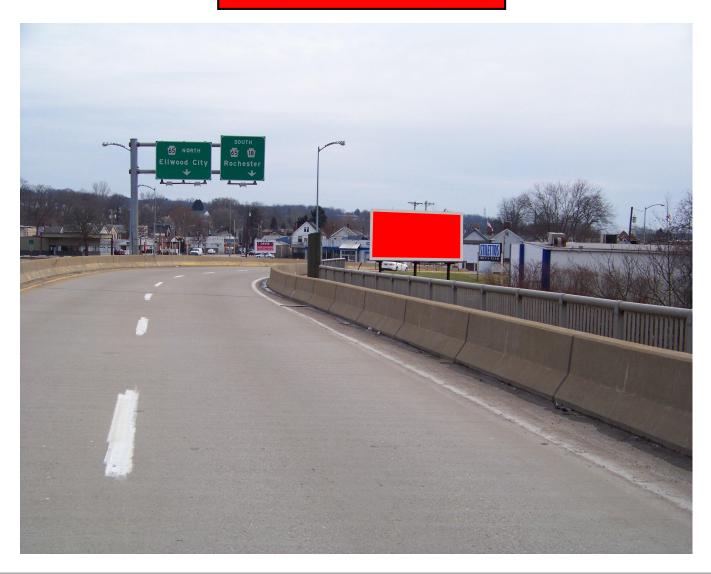

## **CREST ADVERTISING**

This billboard is located on the New Brighton side of the New Brighton / Beaver Falls bridge and is the main highway coming from Beaver Falls and the Pa. Turnpike going toward Rt. 65 and New Brighton. It is exposed to both shoppers and commuters on a daily basis.

| SIGN IDENTIFICATION: | PA-026 BVR                     |
|----------------------|--------------------------------|
| MEDIA:               | 30 sheet poster                |
| MARKET:              | Beaver County                  |
| LOCATION: Rt. 18     | , N/O Rt. 65, New Brighton Pa. |
| TRAVELING / READ:    | South / Right                  |
| SIZE:                | 12' X 25'                      |
| ILLUMINATED:         | NO                             |
| DEC:                 | 8014                           |
| TOTAL WEEKLY EOI:    |                                |
| LAT / LON:           | 40.7398551, -80.3178521        |
| 4-WEEK RATE:         |                                |
| MISC:                |                                |