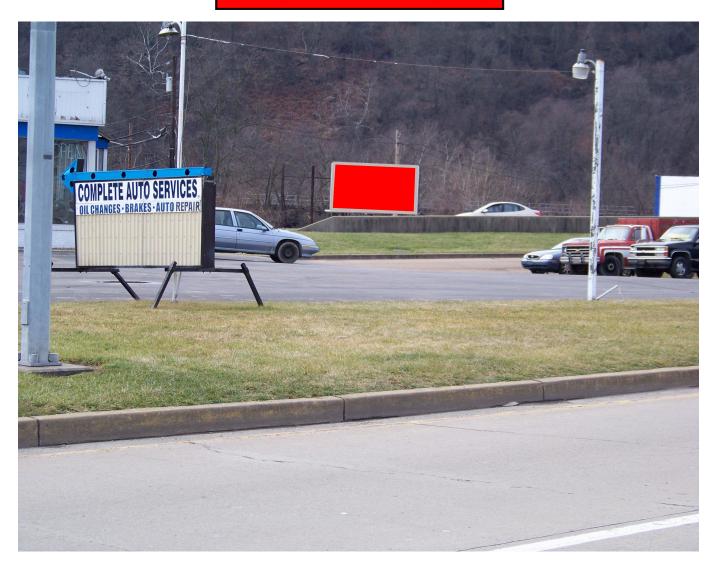

## **CREST ADVERTISING**

This billboard is located on the New Brighton side of the New Brighton / Beaver Falls bridge and can be viewed from Rt. 18 North. Traffic from Rt. 65 also use this as the main highway going toward Beaver Fall, the Pa. Turnpike and Ohio. It is exposed to both shoppers and commuters on a daily basis.

| SIGN IDENTIFICATION: | PA-024 BVR                   |
|----------------------|------------------------------|
| MEDIA:               | 30 sheet poster              |
| MARKET:              | Beaver County                |
| LOCATION: Rt. 18,    | N/O Rt. 65, New Brighton Pa. |
| TRAVELING / READ:    | North / Left                 |
| SIZE:                | 12' X 25'                    |
| ILLUMINATED:         | NO                           |
| DEC:                 | 8014                         |
| TOTAL WEEKLY EOI:    |                              |
| LAT / LON:           | 40.7390857, -80.3181675      |
| 4-WEEK RATE:         |                              |
| MISC:                |                              |