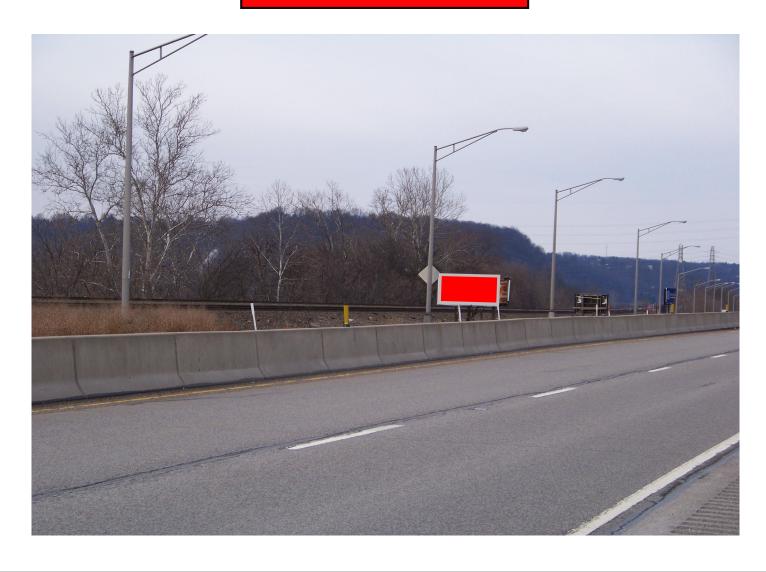

## **CREST ADVERTISING**

This billboard is located on Rt. 65 and Rt. 18 coming from the Monaca, Rochester area going toward New Brighton, Beaver Fall, the Pa. Turnpike and Ohio. It is exposed to both shoppers and commuters on a daily basis.

| SIGN IDENTIFICATION:                                 | PA-022-BVR              |
|------------------------------------------------------|-------------------------|
| MEDIA:                                               | 8 sheet junior poster   |
| MARKET:                                              | Beaver County           |
| LOCATION: Rt. 18 / 65, S/O ymca Dr, New Brighton Pa. |                         |
| TRAVELING / READ:                                    | North / Left            |
| SIZE:                                                | 6' X 12'                |
| ILLUMINATED:                                         | No                      |
| DEC:                                                 | 4825                    |
| TOTAL WEEKLY EOI:                                    |                         |
| LAT / LON:                                           | 40.7078768, -80.2927254 |
| 4-WEEK RATE:                                         |                         |
| MISC:                                                |                         |