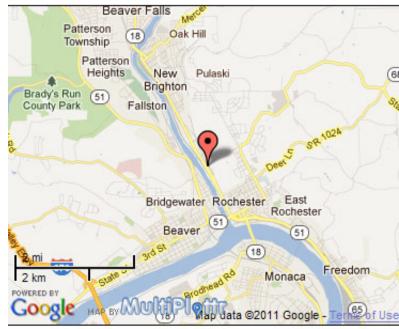

## **CREST ADVERTISING**

This billboard is located on Rt. 65 and Rt. 18 coming from the Monaca, Rochester area going toward New Brighton, Beaver Fall, the Pa. Turnpike and Ohio. It is exposed to both shoppers and commuters on a daily basis.

| SIGN IDENTIFICATION:                                 | PA-022-BVR              |
|------------------------------------------------------|-------------------------|
| MEDIA:                                               | 8 sheet junior poster   |
| MARKET:                                              | Beaver County           |
| LOCATION: Rt. 18 / 65, S/O ymca Dr, New Brighton Pa. |                         |
| TRAVELING / READ:                                    | North / Left            |
| SIZE:                                                | 6' X 12'                |
| ILLUMINATED:                                         | No                      |
| DEC:                                                 | 4825                    |
| TOTAL WEEKLY EOI:                                    |                         |
| LAT / LON:                                           | 40.7078768, -80.2927254 |
| 4-WEEK RATE:                                         |                         |
| MISC:                                                |                         |