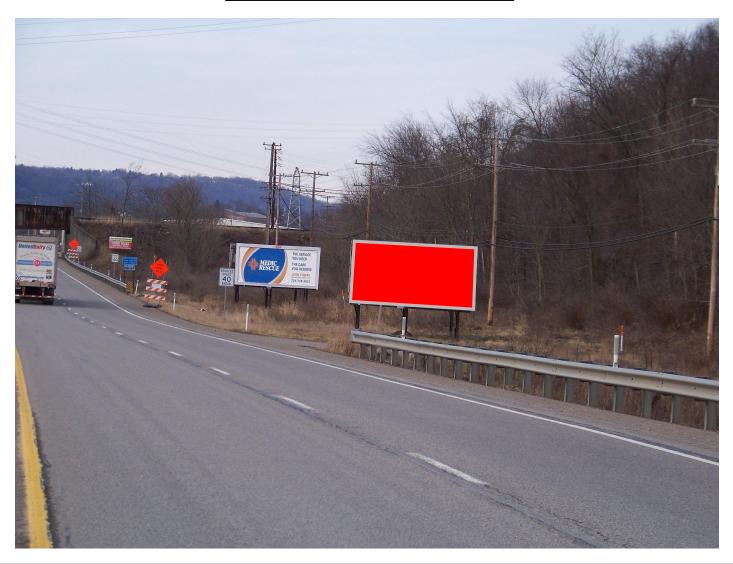

## **CREST ADVERTISING**

This billboard is located on Rt. 65 and Rt. 18 coming from the Monaca, Rochester area going toward New Brighton, Beaver Falls, the Pa. Turnpike and Ohio. It is exposed to both shoppers and commuters on a daily basis.

| SIGN IDENTIFICATION:                                  | PA-010 BVR              |
|-------------------------------------------------------|-------------------------|
| MEDIA:                                                | 30 sheet poster         |
| MARKET:                                               | Beaver County           |
| LOCATION: Rt. 18 / 65, S/O ymca Dr., New Brighton Pa. |                         |
| TRAVELING / READ:                                     | North / Right           |
| SIZE:                                                 | 12' X 25'               |
| ILLUMINATED:                                          | YES                     |
| DEC:                                                  | 4825                    |
| TOTAL WEEKLY EOI:                                     |                         |
| LAT / LON:                                            | 40.7124661, -80.2968381 |
| 4-WEEK RATE:                                          |                         |
| MISC:                                                 |                         |