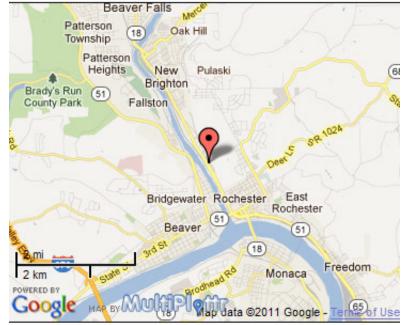

## **CREST ADVERTISING**

This billboard is located on Rt. 65 and Rt. 18 coming from the Monaca, Rochester area going toward New Brighton, Beaver Falls, the Pa. Turnpike and Ohio. It is exposed to both shoppers and commuters on a daily basis.

| SIGN IDENTIFICATION:                                  | PA-010 BVR              |
|-------------------------------------------------------|-------------------------|
| MEDIA:                                                | 30 sheet poster         |
| MARKET:                                               | Beaver County           |
| LOCATION: Rt. 18 / 65, S/O ymca Dr., New Brighton Pa. |                         |
| TRAVELING / READ:                                     | North / Right           |
| SIZE:                                                 | 12' X 25'               |
| ILLUMINATED:                                          | YES                     |
| DEC:                                                  | 4825                    |
| TOTAL WEEKLY EOI:                                     |                         |
| LAT / LON:                                            | 40.7124661, -80.2968381 |
| 4-WEEK RATE:                                          |                         |
| MISC:                                                 |                         |