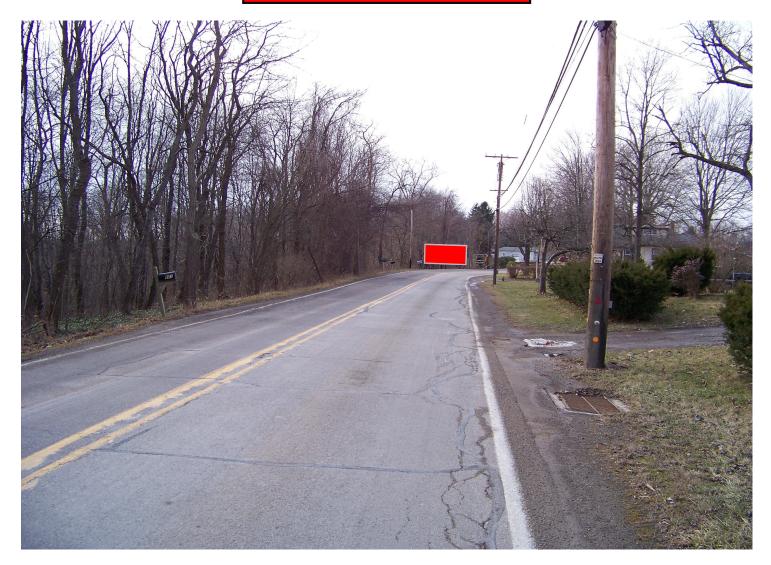

## **CREST ADVERTISING**

This billboard is located on Rt. 68 going toward the towns of Rochester, New Brighton and Beaver Falls. It is traveled primarily by commuters coming from the Cranberry Twp. shopping area.

| SIGN IDENTIFICATION: PA-008-BVR                       | Rothart Dr                                                |
|-------------------------------------------------------|-----------------------------------------------------------|
| MEDIA: 30 sheet poster                                |                                                           |
| MARKET: Beaver County                                 | 5 Druschel Ro                                             |
| LOCATION: Rt. 68, W/O Deer Lane Ext. New Brighton Pa. |                                                           |
| TRAVELING / READ: West / Left                         | my Rd (68)                                                |
| SIZE: 12' X 25'                                       |                                                           |
| ILLUMINATED: NO                                       |                                                           |
| DEC: 4644                                             | to the second second                                      |
| TOTAL WEEKLY EOI:                                     | 68 Sunt Ofate Route 1028                                  |
| LAT / LON: 40.7317621, -80.2451061                    | <u>Li,mi</u>                                              |
| 4-WEEK RATE:                                          | POWERED BY                                                |
| MISC:                                                 | Google MAP BY MULTIP Par Vata @2011 Google - Merms of Use |