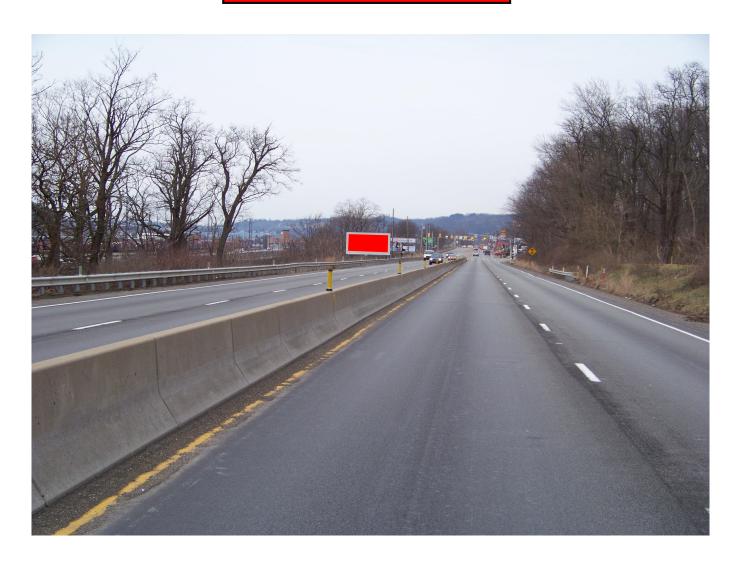

## **CREST ADVERTISING**

This billboard is located on Rt. 65 coming from Ambridge, Sewickley and the Pittsburg area. It is located just before the Northern Lights Shopping Center and one of the largest train switchyards in the United States "Conway Yards". It is exposed to both shoppers and commuters on a daily basis.

| SIGN IDENTIFICATION: | PA-005-BVR                         |
|----------------------|------------------------------------|
| MEDIA:               | 30 sheet poster                    |
| MARKET:              | Beaver County                      |
| LOCATION:            | Rt. 65, S/O 11th Street, Baden Pa. |
| TRAVELING / READ:    | North / Left                       |
| SIZE:                | 12' X 25'                          |
| ILLUMINATED:         | YES                                |
| DEC:                 | 19002                              |
| TOTAL WEEKLY EOI:    |                                    |
| LAT / LON:           | 40.6542713, -80.2368021            |
| 4-WEEK RATE:         |                                    |
| MISC:                |                                    |