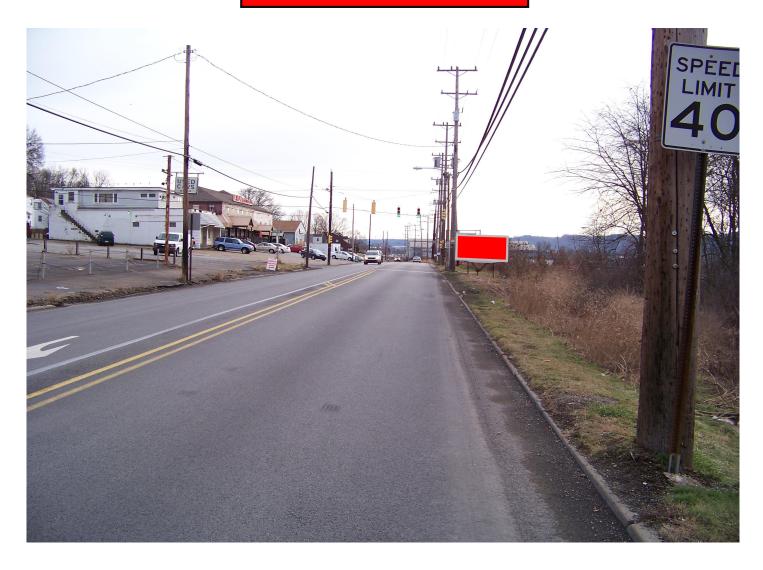

## **CREST ADVERTISING**

This billboard is located between Route 65 and the heavy manufacturing area located in Baden. It is exposed to the numerous vehicles traveling this highway to and from work on a daily basis.

| SIGN IDENTIFICATION: | PA-004-BVR                        |
|----------------------|-----------------------------------|
| MEDIA:               | 8 sheet junior poster             |
| MARKET:              | Beaver County                     |
| LOCATION:            | Duss Ave. N/O Logan Ln. Baden Pa. |
| TRAVELING / READ:    | South / Right                     |
| SIZE:                | 6' X 12'                          |
| ILLUMINATED:         | NO                                |
| DEC:                 | 4069                              |
| TOTAL WEEKLY EOI:    |                                   |
| LAT / LON:           | 40.6256492, -80.2263714           |
| 4-WEEK RATE:         |                                   |
| MISC:                |                                   |