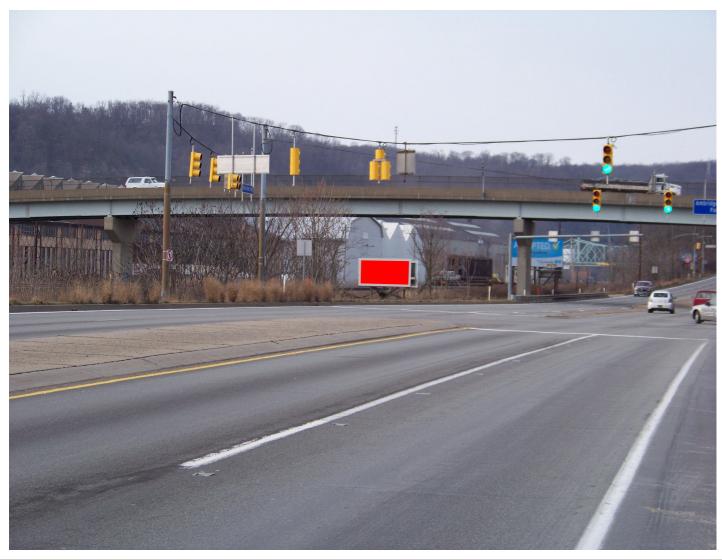

## **CREST ADVERTISING**

This billboard is located on a primary connecting highway between the shopping and businesses located near Pittsburgh and the manufacturing and housing located throughout Beaver County. It is idealy suited for exposure to the numerous vehicles traveling this highway on a daily basis.

| SIGN IDENTIFICATION: | PA-002-BVR                         |
|----------------------|------------------------------------|
| MEDIA:               | 8 sheet junior poster              |
| MARKET:              | Beaver County                      |
| LOCATION:            | Rt. 65 N/O Cross St., Ambridge Pa. |
| TRAVELING / READ:    | North / Left                       |
| SIZE:                | 6' X 12'                           |
| ILLUMINATED:         | NO                                 |
| DEC:                 | 17398                              |
| TOTAL WEEKLY EOI:    |                                    |
| LAT / LON:           | 40.5816684, -80.2273178            |
| 4-WEEK RATE:         |                                    |
| MISC:                |                                    |
|                      |                                    |