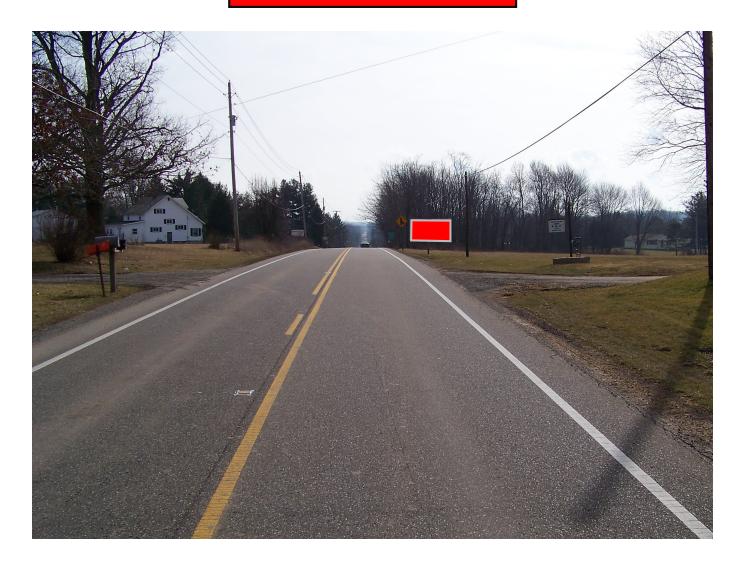

## **CREST ADVERTISING**

This billboard is located on Hwy. 62 / 173, East going toward the very busy Salem Business District including the East Gate Shopping Plaza, the Salem Plaza and the Salem Community Hospital.

| SIGN IDENTIFICATION:                               | OH-008-COL              |
|----------------------------------------------------|-------------------------|
| MEDIA:                                             | 30 sheet poster         |
| MARKET:                                            | Columbiana County       |
| LOCATION: Hwy. 62 / 173 W/O Hwy. 45, Sebring, Ohio |                         |
| TRAVELING / READ:                                  | East / Right            |
| SIZE:                                              | 12' X 25'               |
| ILLUMINATED:                                       | NO                      |
| DEC:                                               | 3346                    |
| TOTAL WEEKLY EOI:                                  |                         |
| LAT / LON:                                         | 40.9011051, -80.9201654 |
| 4-WEEK RATE:                                       |                         |
| MISC:                                              |                         |