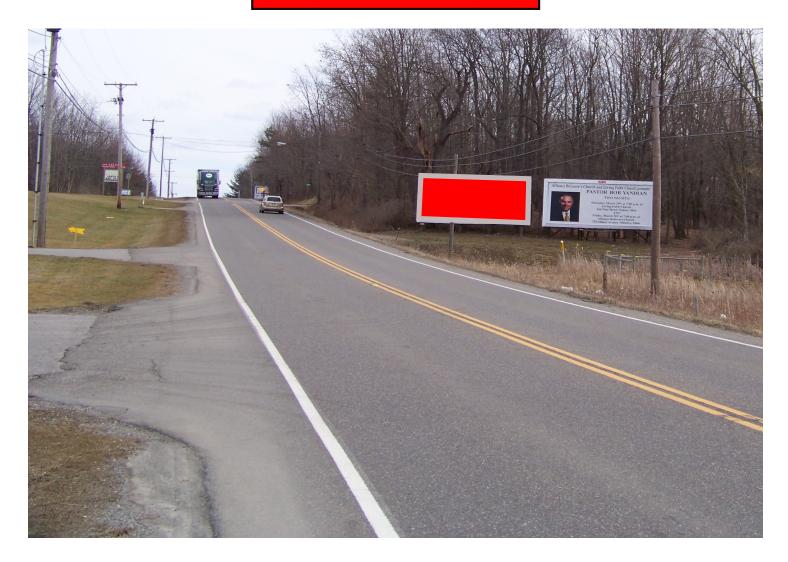

## **CREST ADVERTISING**

This billboard is located on Hwy. 62 / 173, East going toward the very busy Salem Business District including the East Gate Shopping Plaza, the Salem Plaza and the Salem Community Hospital.

| SIGN IDENTIFICATION:                             | OH-007-COL              |
|--------------------------------------------------|-------------------------|
| MEDIA:                                           | 30 sheet poster         |
| MARKET:                                          | Columbiana County       |
| LOCATION: Hwy. 62 / 173 W/O Hwy. 45, Salem, Ohio |                         |
| TRAVELING / READ:                                | East / Right            |
| SIZE:                                            | 12' X 25'               |
| ILLUMINATED:                                     | NO                      |
| DEC:                                             | 3346                    |
| TOTAL WEEKLY EOI:                                |                         |
| LAT / LON:                                       | 40.9010183, -80.8917167 |
| 4-WEEK RATE:                                     |                         |
| MISC: OH-007-COL is the board on the left        |                         |