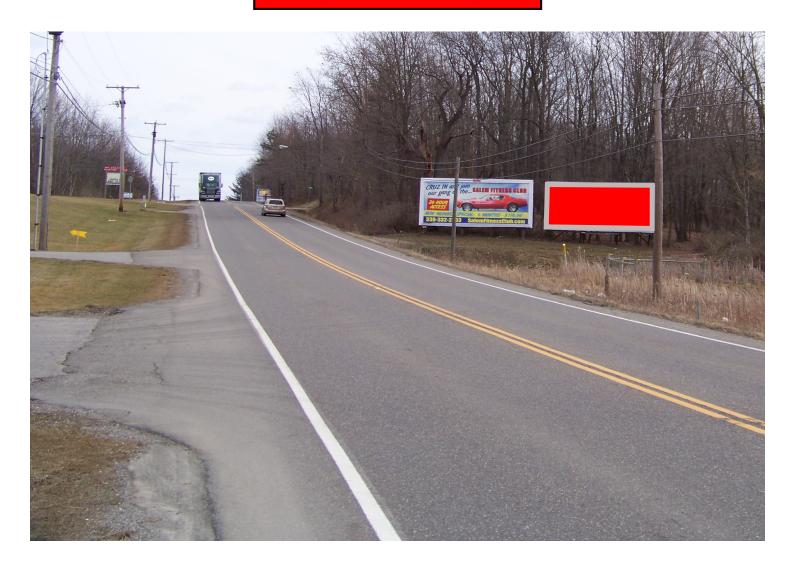

## **CREST ADVERTISING**

This billboard is located on Hwy. 62 / 173, East going toward the very busy Salem Business District including the East Gate Shopping Plaza, the Salem Plaza and the Salem Community Hospital.

| SIGN IDENTIFICATION:                             | OH-006-COL              |
|--------------------------------------------------|-------------------------|
| MEDIA:                                           | 30 sheet poster         |
| MARKET:                                          | Columbiana County       |
| LOCATION: Hwy. 62 / 173 W/O Hwy. 45, Salem, Ohio |                         |
| TRAVELING / READ:                                | East / Right            |
| SIZE:                                            | 12' X 25'               |
| ILLUMINATED:                                     | NO                      |
| DEC:                                             | 3346                    |
| TOTAL WEEKLY EOI:                                |                         |
| LAT / LON:                                       | 40.9010183, -80.8917167 |
| 4-WEEK RATE:                                     |                         |
| MISC: OH-006-COL is the board on the right       |                         |