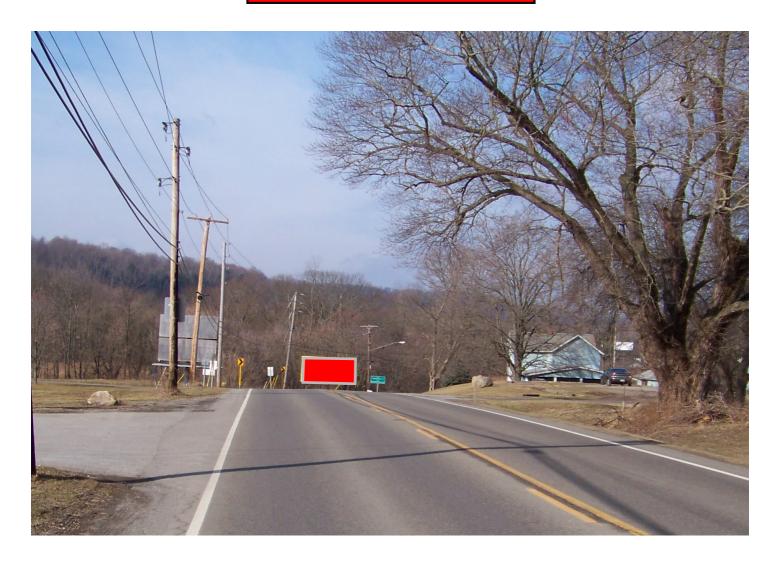

## **CREST ADVERTISING**

This billboard is located on Hwy. 14 West going toward the very busy Salem Business District including the East Gate Shopping Plaza, the Salem Plaza and the Salem Community Hospital.

| SIGN IDENTIFICATION:                         | OH-004-COL              |
|----------------------------------------------|-------------------------|
| MEDIA:                                       | 30 sheet poster         |
| MARKET:                                      | Columbiana County       |
| LOCATION: Hwy. 14 I/O Lisbon Rd., Salem Ohio |                         |
| TRAVELING / READ:                            | West / Left             |
| SIZE:                                        | 12' X 25'               |
| ILLUMINATED:                                 | NO                      |
| DEC:                                         | 5616                    |
| TOTAL WEEKLY EOI:                            |                         |
| LAT / LON:                                   | 40.9010868, -80.7854868 |
| 4-WEEK RATE:                                 |                         |
| MISC:                                        |                         |