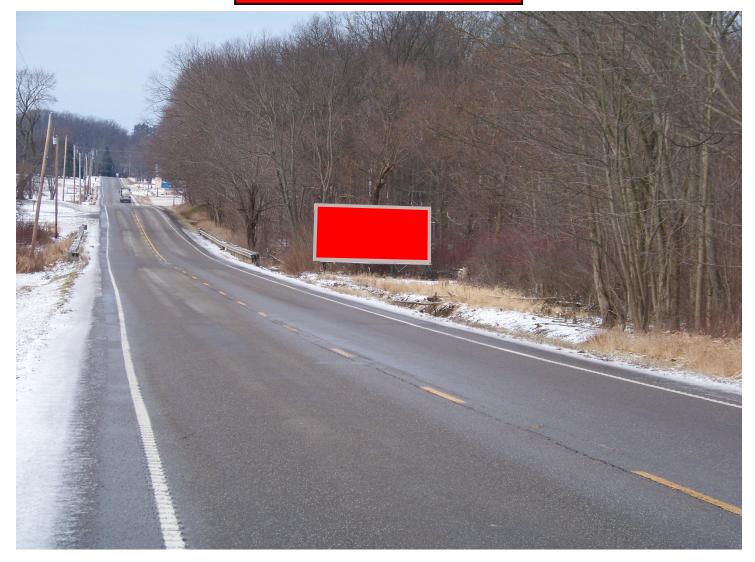

## **CREST ADVERTISING**

This billboard is located on Hwy. 14 West near Beaver Lake and coming into the downtown business district of Columbiana. Columbiana has a very nice shopping area including the Das House Village Inn and Restaurant.

| SIGN IDENTIFICATION: OH-002-COL                  |                                                           |
|--------------------------------------------------|-----------------------------------------------------------|
| MEDIA: 30 sheet poster                           | Heck Rd Township Hwy 882                                  |
| MARKET: Columbiana County                        |                                                           |
| LOCATION: Hwy. 14 W/O Beard Rd., Columbiana Ohio |                                                           |
| TRAVELING / READ: West / Right                   | Beaver Z Beaver                                           |
| SIZE: 12' X 25'                                  |                                                           |
| ILLUMINATED: NO                                  | d Rd                                                      |
| DEC: 4450                                        | 46 a                                                      |
| TOTAL WEEKLY EOI:                                | Metz Rd                                                   |
| LAT / LON: 40.8784914, -80.6155871               |                                                           |
| 4-WEEK RATE:                                     | 1 km                                                      |
| MISC:                                            | Google MAP BY MULTIP Gap Gata ©2011 Google - Terms of Use |