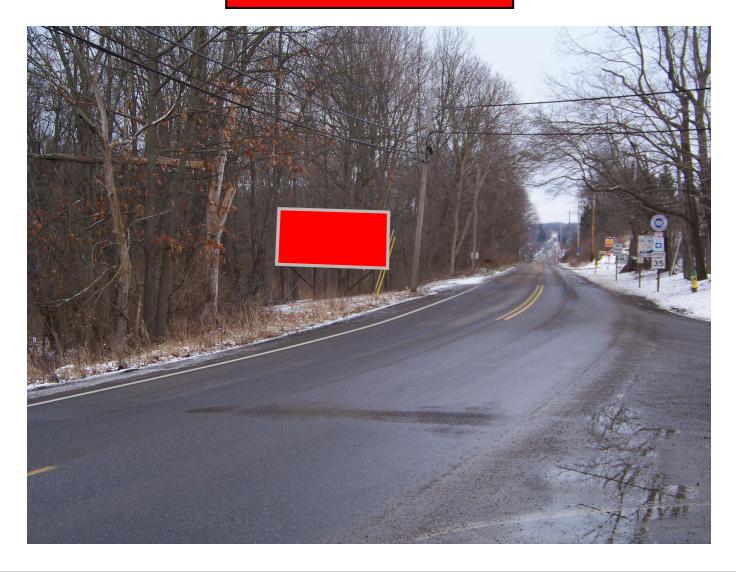

## **CREST ADVERTISING**

This billboard is located on Hwy. 170 North coming into the downtown business district of East Palestine.

| SIGN IDENTIFICATION:                                     | OH-001-BVR              |
|----------------------------------------------------------|-------------------------|
| MEDIA:                                                   | 30 sheet poster         |
| MARKET:                                                  | Columbiana County       |
| LOCATION: Hwy. 170 S/O W. Main St., East Palestine, Ohio |                         |
| TRAVELING / READ:                                        | North / Left            |
| SIZE:                                                    | 12' X 25'               |
| ILLUMINATED:                                             | NO                      |
| DEC:                                                     | 3431                    |
| TOTAL WEEKLY EOI:                                        |                         |
| LAT / LON:                                               | 40.8258057, -80.5397409 |
| 4-WEEK RATE:                                             |                         |
| MISC:                                                    |                         |