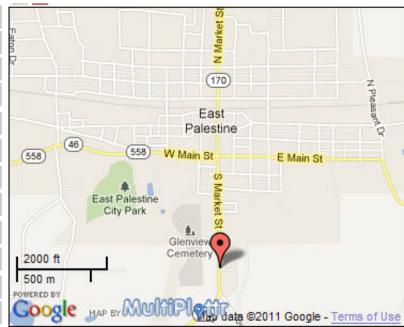

## **CREST ADVERTISING**

This billboard is located on Hwy. 170 North coming into the downtown business district of East Palestine.

| SIGN IDENTIFICATION:                                     | OH-001-BVR              |
|----------------------------------------------------------|-------------------------|
| MEDIA:                                                   | 30 sheet poster         |
| MARKET:                                                  | Columbiana County       |
| LOCATION: Hwy. 170 S/O W. Main St., East Palestine, Ohio |                         |
| TRAVELING / READ:                                        | North / Left            |
| SIZE:                                                    | 12' X 25'               |
| ILLUMINATED:                                             | NO                      |
| DEC:                                                     | 3431                    |
| TOTAL WEEKLY EOI:                                        |                         |
| LAT / LON:                                               | 40.8258057, -80.5397409 |
| 4-WEEK RATE:                                             |                         |
| MISC:                                                    |                         |